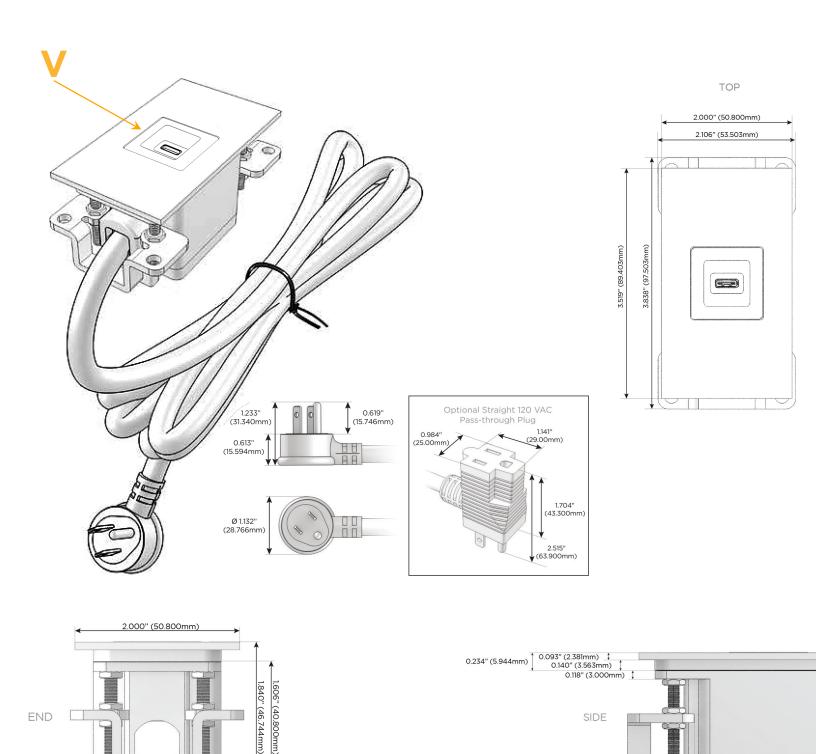

#### Plug:

Supplied with Low Profile Flat 45° Angle 120 VAC Plug

- **Optional Standard Straight 120 VAC Plug**
- Optional Straight 120 VAC Pass-through Plug

- CLEAN, COMPACT DESIGN
- STREAMLINED
- LOW PROFILE
- SIDE-EXITING CORDS
- PLUG & PLAY
- 6' AC CORD & PLUG (FLAT PLUG STANDARD)
- CUSTOMIZABLE CONFIGURATIONS AND FINISHES
- UL LISTED FOR MOUNTING IN FURNITURE
- 15A

# AC POWER & DATA CONNECTIVITY SOLUTION

M-POWER-1TW-V-BZTP

Specs:

## Modules/Ports:

1.555" (39.503mm)

V USB-C (45W High Speed Charging Port)

Distributed by

Mormax Company, Inc. 8 Westchester Plaza Elmsford, NY 10523 Sales@morma

0.905" (23.000mm)

**د(∛**ل

LISTED E491161