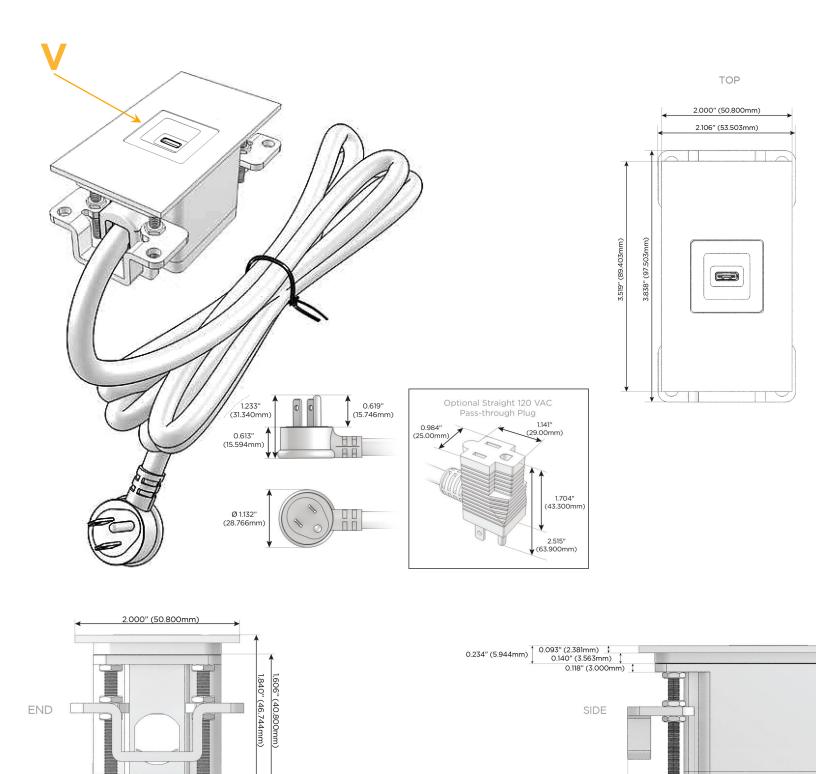

#### Plug:

Supplied with Low Profile Flat 45° Angle 120 VAC Plug

- **Optional Standard Straight 120 VAC Plug**
- Optional Straight 120 VAC Pass-through Plug

- CLEAN, COMPACT DESIGN
- STREAMLINED
- LOW PROFILE
- SIDE-EXITING CORDS
- PLUG & PLAY
- 6' AC CORD & PLUG (FLAT PLUG STANDARD)
- CUSTOMIZABLE CONFIGURATIONS AND FINISHES
- UL LISTED FOR MOUNTING IN FURNITURE
- 15A

## AC POWER & DATA CONNECTIVITY SOLUTION

M-POWER-1TW-V-BTP

Specs:

### Modules/Ports:

1.555" (39.503mm)

V USB-C (45W High Speed Charging Port)

Distributed by

Mormax Company, Inc. 8 Westchester Plaza Elmsford, NY 10523 Sales@morma

sales@mormax.com mormax.com

0.905" (23.000mm)