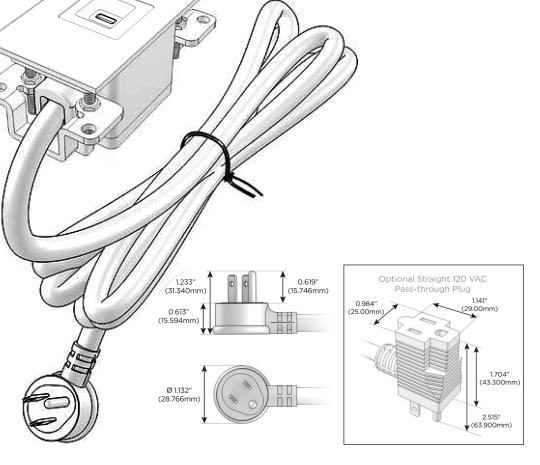

#### Plug:

Supplied with Low Profile Flat 45° Angle 120 VAC Plug

- **Optional Standard Straight 120 VAC Plug**
- Optional Straight 120 VAC Pass-through Plug

- CLEAN, COMPACT DESIGN
- STREAMLINED
- LOW PROFILE
- SIDE-EXITING CORDS
- PLUG & PLAY
- 6' AC CORD & PLUG (FLAT PLUG STANDARD)
- CUSTOMIZABLE CONFIGURATIONS AND FINISHES
- UL LISTED FOR MOUNTING IN FURNITURE
- 15A