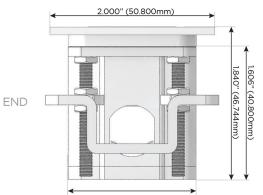

X Switched AC
- Y 3-Way Switch (Low Voltage)
- V USB-C (45W High Speed Charging Port)
- S USB-C (25W High Speed Charging Port)
- R Switched AC (Rocker Switch)
- D Dimmer Switch

#### Plug:

Supplied with Low Profile Flat 45° Angle 120 VAC Plug

- **Optional Standard Straight 120 VAC Plug**
- Optional Straight 120 VAC Pass-through Plug

- CLEAN, COMPACT DESIGN
- STREAMLINED
- LOW PROFILE
- SIDE-EXITING CORDS
- PLUG & PLAY
- 6' AC CORD & PLUG (FLAT PLUG STANDARD)
- CUSTOMIZABLE CONFIGURATIONS AND FINISHES
- UL LISTED FOR MOUNTING IN FURNITURE
- 15A





# AC POWER & DATA CONNECTIVITY SOLUTION

M-POWER-1TW-V-BRTP

Specs:

### Modules/Ports:

V USB-C (45W High Speed Charging Port)

Distributed by



Mormax Company, Inc. 8 Westchester Plaza Elmsford, NY 10523 Sales@mormax.com
✓ mormax.com







1.555" (39.503mm)



WER DISTR

© 2024 Metro Light & Power, LLC. All rights reserved. US Patent No(s) 10,841,990; 10,847,959; other Patents Pending Metro Light & Power, LLC | 11 Smith St Englewood, NJ 07631 | T: 201-416-4160 | F: 208-979-4613 | info@metrolightandpower.com | www.metrolightandpower.com