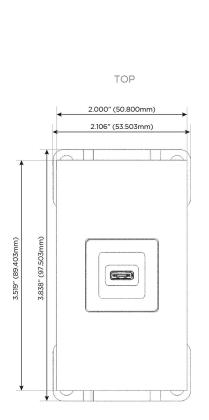

# AC POWER & DATA CONNECTIVITY SOLUTION

M-POWER-1TW-V-BRTP

Specs:

### Modules/Ports:

V USB-C (45W High Speed Charging Port)

Distributed by

Mormax Company, Inc. 8 Westchester Plaza Elmsford, NY 10523 Sales@mormax.com
✓ mormax.com

1.555" (39.503mm)

WER DISTR

© 2024 Metro Light & Power, LLC. All rights reserved. US Patent No(s) 10,841,990; 10,847,959; other Patents Pending Metro Light & Power, LLC | 11 Smith St Englewood, NJ 07631 | T: 201-416-4160 | F: 208-979-4613 | info@metrolightandpower.com | www.metrolightandpower.com