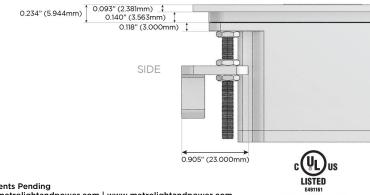

ay Switch (Low Voltage)
- V USB-C (45W High Speed Charging Port)
- S USB-C (25W High Speed Charging Port)
- R Switched AC (Rocker Switch)
- D Dimmer Switch

#### Plug:

Supplied with Low Profile Flat 45° Angle 120 VAC Plug

- **Optional Standard Straight 120 VAC Plug**
- Optional Straight 120 VAC Pass-through Plug

- CLEAN, COMPACT DESIGN
- STREAMLINED
- LOW PROFILE
- SIDE-EXITING CORDS
- PLUG & PLAY
- 6' AC CORD & PLUG (FLAT PLUG STANDARD)
- CUSTOMIZABLE CONFIGURATIONS AND FINISHES
- UL LISTED FOR MOUNTING IN FURNITURE
- 15A





# AC POWER & DATA CONNECTIVITY SOLUTION

M-POWER-1TW-V-BRTP

Specs:

### Modules/Ports:

V USB-C (45W High Speed Charging Port)

Distributed by



Mormax Company, Inc. 8 Westchester Plaza Elmsford, NY 10523 Sales@mormax.com
✓ mormax.com







1.555" (39.503mm)



WER DISTR

© 2024 Metro Light & Power, LLC. All rights reserved. US Patent No(s) 10,841,990; 10,847,959; other Patents Pending Metro Light & Power, LLC | 11 Smith St Englewood, NJ 07631 | T: 201-416-4160 | F: 208-979-4613 | info@metrolightandpower.com | www.metrolightandpower.com