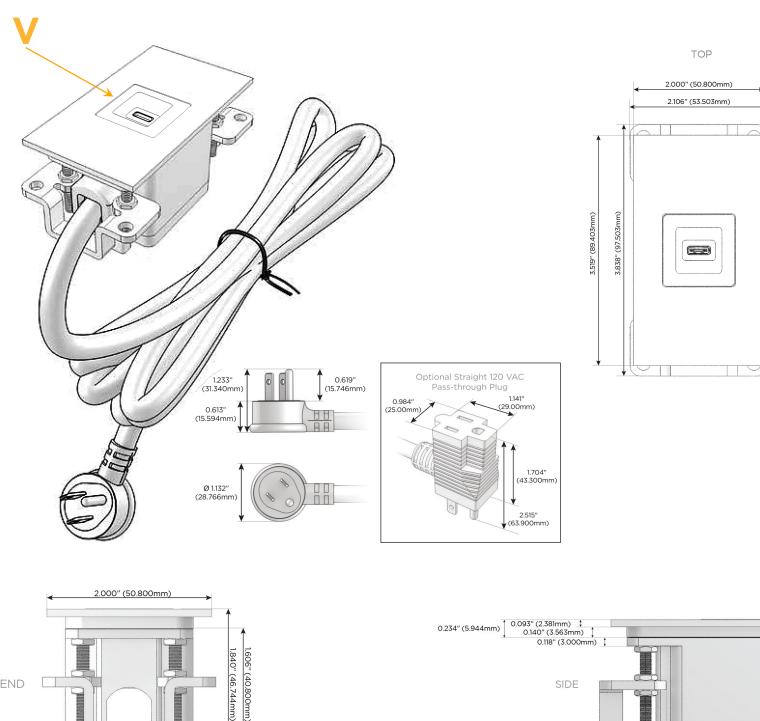

#### Plug:

Supplied with Low Profile Flat 45° Angle 120 VAC Plug

- **Optional Standard Straight 120 VAC Plug**
- Optional Straight 120 VAC Pass-through Plug

- CLEAN, COMPACT DESIGN
- STREAMLINED
- LOW PROFILE
- SIDE-EXITING CORDS
- PLUG & PLAY
- 6' AC CORD & PLUG (FLAT PLUG STANDARD)
- CUSTOMIZABLE CONFIGURATIONS AND FINISHES
- UL LISTED FOR MOUNTING IN FURNITURE
- 15A

## AC POWER & DATA CONNECTIVITY SOLUTION

M-POWER-1TW-V-BRAATP

Specs:

END

1.555" (39.503mm)

## Modules/Ports:

V USB-C (45W High Speed Charging Port) Distributed by

Mormax Company, Inc. 8 Westchester Plaza Elmsford, NY 10523

C 914-699-0101  $\square$ 

sales@mormax.com mormax.com

SIDE

WER DISTR

© 2024 Metro Light & Power, LLC. All rights reserved. US Patent No(s) 10,841,990; 10,847,959; other Patents Pending Metro Light & Power, LLC | 11 Smith St Englewood, NJ 07631 | T: 201-416-4160 | F: 208-979-4613 | info@metrolightandpower.com | www.metrolightandpower.com