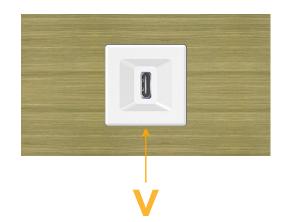

## Modules/Ports:

V USB-C (45W High Speed Charging Port) Distributed by

Mormax Company, Inc. 8 Westchester Plaza Elmsford, NY 10523

C 914-699-0101  $\square$ 

sales@mormax.com mormax.com

SIDE

WER DISTR

© 2024 Metro Light & Power, LLC. All rights reserved. US Patent No(s) 10,841,990; 10,847,959; other Patents Pending Metro Light & Power, LLC | 11 Smith St Englewood, NJ 07631 | T: 201-416-4160 | F: 208-979-4613 | info@metrolightandpower.com | www.metrolightandpower.com