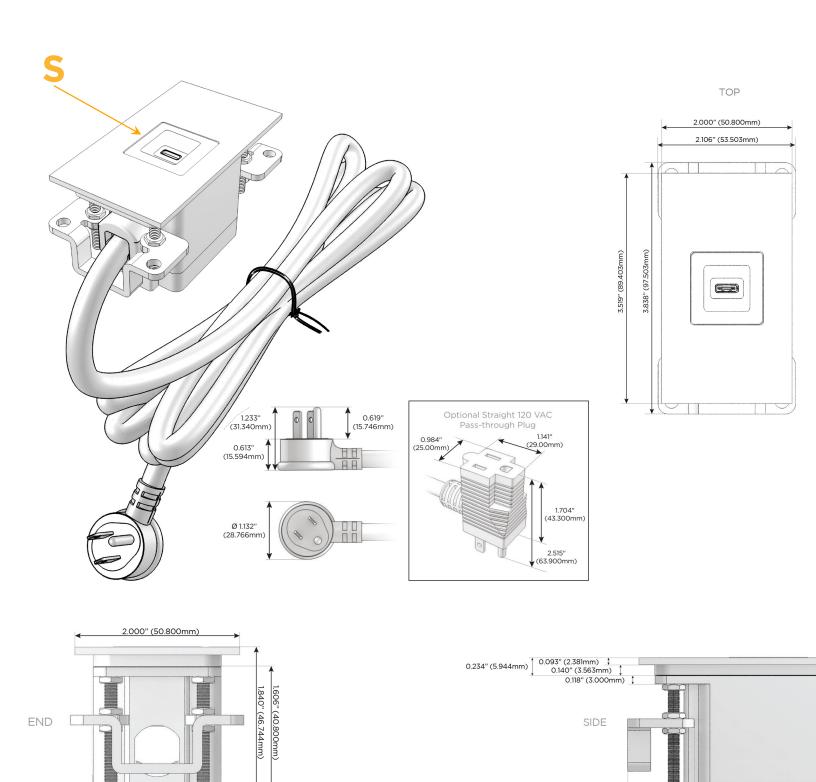

#### Plug:

Supplied with Low Profile Flat 45° Angle 120 VAC Plug

- **Optional Standard Straight 120 VAC Plug**
- Optional Straight 120 VAC Pass-through Plug

- CLEAN, COMPACT DESIGN
- STREAMLINED
- LOW PROFILE
- SIDE-EXITING CORDS
- PLUG & PLAY
- 6' AC CORD & PLUG (FLAT PLUG STANDARD)
- CUSTOMIZABLE CONFIGURATIONS AND FINISHES
- UL LISTED FOR MOUNTING IN FURNITURE
- 15A

## Modules/Ports:

1.555" (39.503mm)

## S USB-C (25W High Speed Charging Port)

Distributed by

Mormax Company, Inc. 8 Westchester Plaza Elmsford, NY 10523 Sales@morma

0.905" (23.000mm)

**د(∛**ل

LISTED E491161

WER DISTR

US