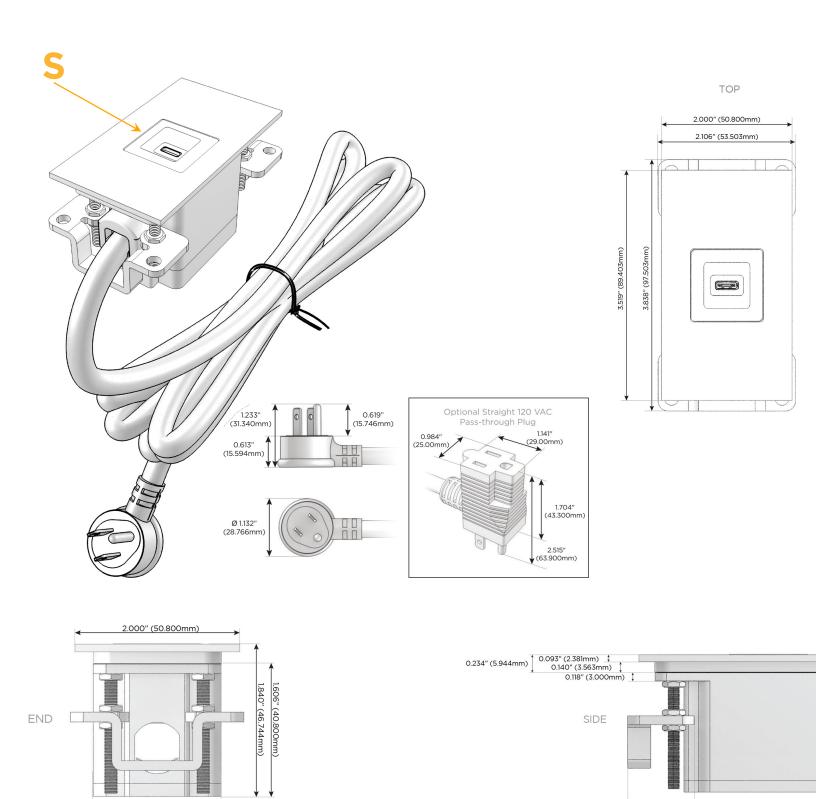

#### Plug:

Supplied with Low Profile Flat 45° Angle 120 VAC Plug

**Optional Standard Straight 120 VAC Plug** 

Optional Straight 120 VAC Pass-through Plug

- CLEAN, COMPACT DESIGN
- STREAMLINED
- LOW PROFILE
- SIDE-EXITING CORDS
- PLUG & PLAY
- 6' AC CORD & PLUG (FLAT PLUG STANDARD)
- CUSTOMIZABLE CONFIGURATIONS AND FINISHES
- UL LISTED FOR MOUNTING IN FURNITURE
- 15A

## AC POWER & DATA CONNECTIVITY SOLUTION

M-POWER-ITW-S-BZ5AATP

Specs:

## S USB-C (25W High Speed Charging Port)

Distributed by

Mormax Company, Inc. 8 Westchester Plaza Elmsford, NY 10523

C 914-699-0101  $\square$ 

sales@mormax.com mormax.com

1.555" (39.503mm)

© 2024 Metro Light & Power, LLC. All rights reserved. US Patent No(s) 10,841,990; 10,847,959; other Patents Pending Metro Light & Power, LLC | 11 Smith St Englewood, NJ 07631 | T: 201-416-4160 | F: 208-979-4613 | info@metrolightandpower.com | www.metrolightandpower.com