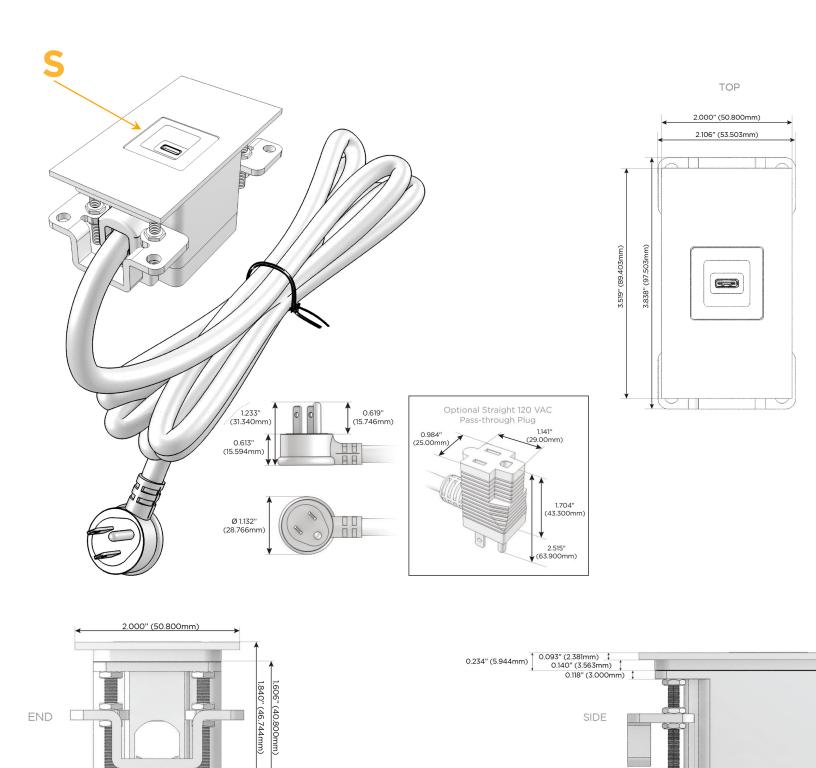

#### Plug:

Supplied with Low Profile Flat 45° Angle 120 VAC Plug

- **Optional Standard Straight 120 VAC Plug**
- Optional Straight 120 VAC Pass-through Plug

- CLEAN, COMPACT DESIGN
- STREAMLINED
- LOW PROFILE
- SIDE-EXITING CORDS
- PLUG & PLAY
- 6' AC CORD & PLUG (FLAT PLUG STANDARD)
- CUSTOMIZABLE CONFIGURATIONS AND FINISHES
- UL LISTED FOR MOUNTING IN FURNITURE
- 15A

# AC POWER & DATA CONNECTIVITY SOLUTION

M-POWER-1TW-S-BTP

Specs:

## Modules/Ports:

1.555" (39.503mm)

## S USB-C (25W High Speed Charging Port)

Distributed by

Mormax Company, Inc. 8 Westchester Plaza Elmsford, NY 10523

C 914-699-0101  $\square$ 

0.905" (23.000mm)

Ϋ́ C

LISTED E491161

WER DISTR