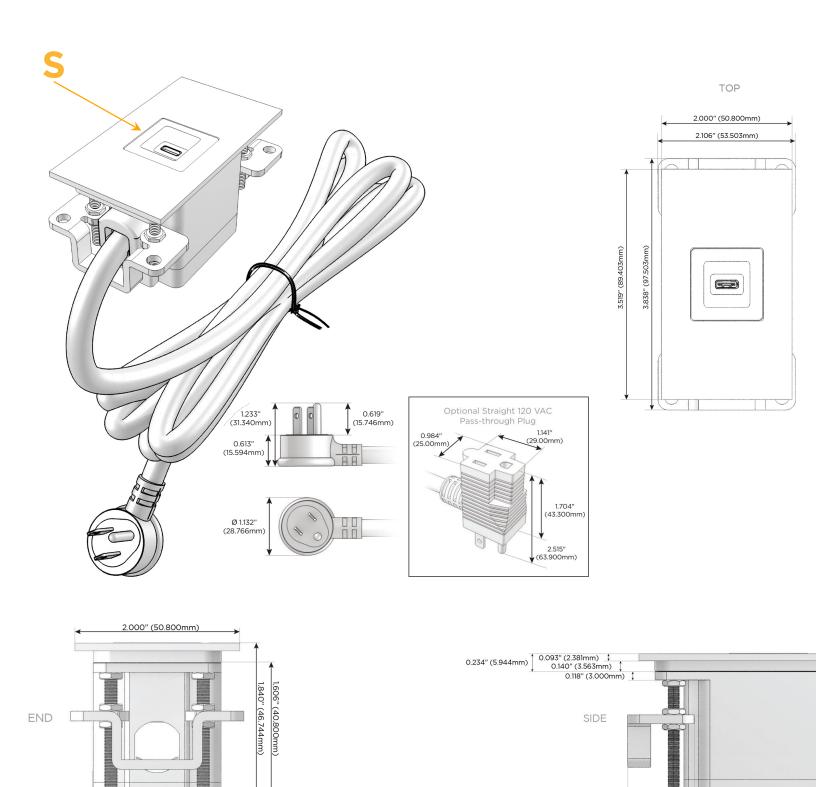

#### Plug:

Supplied with Low Profile Flat 45° Angle 120 VAC Plug

**Optional Standard Straight 120 VAC Plug** 

Optional Straight 120 VAC Pass-through Plug

- CLEAN, COMPACT DESIGN
- STREAMLINED
- LOW PROFILE
- SIDE-EXITING CORDS
- PLUG & PLAY
- 6' AC CORD & PLUG (FLAT PLUG STANDARD)
- CUSTOMIZABLE CONFIGURATIONS AND FINISHES
- UL LISTED FOR MOUNTING IN FURNITURE
- 15A

## AC POWER & DATA CONNECTIVITY SOLUTION

M-POWER-1TW-S-B2ATP

Specs:

## Modules/Ports:

# S USB-C (25W High Speed Charging Port)

Distributed by

Mormax Company, Inc. 8 Westchester Plaza Elmsford, NY 10523

C 914-699-0101  $\square$ 

sales@mormax.com mormax.com

0.905" (23.000mm)

© 2024 Metro Light & Power, LLC. All rights reserved. US Patent No(s) 10,841,990; 10,847,959; other Patents Pending Metro Light & Power, LLC | 11 Smith St Englewood, NJ 07631 | T: 201-416-4160 | F: 208-979-4613 | info@metrolightandpower.com | www.metrolightandpower.com