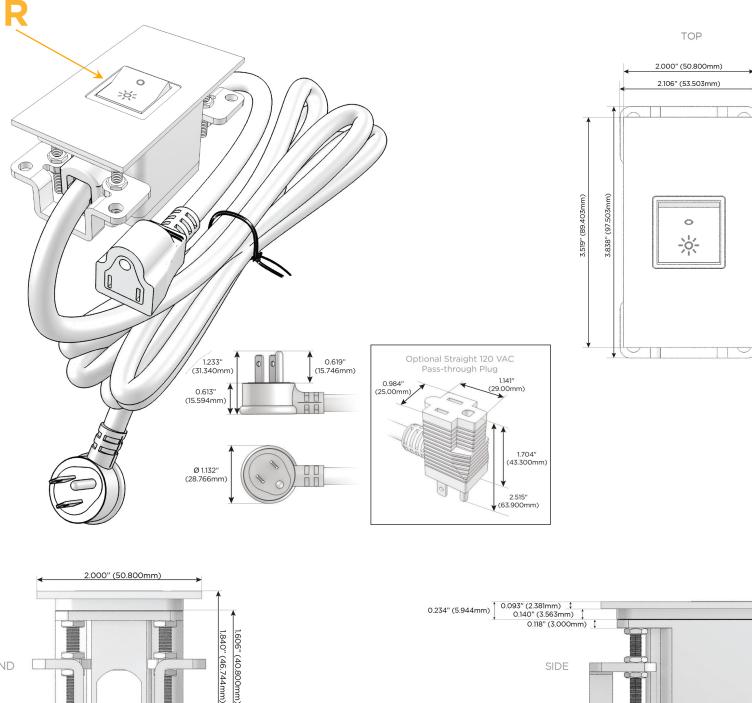

### Module/Port Options:

- A Tamper Resistant AC Receptacle
- E USB-A & USB-C (20W)
- M Double USB-A (Fast Charging Ports 18W)
- H HDMI
- 6 CAT 6
- 12 RJ 12
- X Switched AC
- Y 3-Way Switch (Low Voltage)
- V USB-C (45W High Speed Charging Port)
- S USB-C (25W High Speed Charging Port)
- R Switched AC (Rocker Switch)
- D Dimmer Switch

#### Plug:

Supplied with Low Profile Flat 45° Angle 120 VAC Plug

- **Optional Standard Straight 120 VAC Plug**
- Optional Straight 120 VAC Pass-through Plug

- CLEAN, COMPACT DESIGN
- STREAMLINED
- LOW PROFILE
- SIDE-EXITING CORDS
- PLUG & PLAY
- 6' AC CORD & PLUG (FLAT PLUG STANDARD)
- CUSTOMIZABLE CONFIGURATIONS AND FINISHES
- UL LISTED FOR MOUNTING IN FURNITURE
- 15A

## AC POWER & DATA CONNECTIVITY SOLUTION

M-POWER-1TW-R-BRATP

Specs:

END

1.555" (39.503mm)

# R Switched AC (Rocker Switch)

Distributed by

Mormax Company, Inc. 8 Westchester Plaza Elmsford, NY 10523

C 914-699-0101  $\square$ 

sales@mormax.com mormax.com

SIDE

WER DISTR

© 2024 Metro Light & Power, LLC. All rights reserved. US Patent No(s) 10,841,990; 10,847,959; other Patents Pending Metro Light & Power, LLC | 11 Smith St Englewood, NJ 07631 | T: 201-416-4160 | F: 208-979-4613 | info@metrolightandpower.com | www.metrolightandpower.com