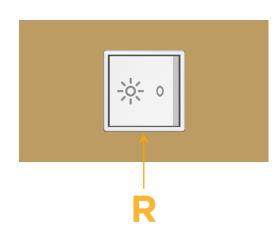

# R Switched AC (Rocker Switch)

Distributed by

Mormax Company, Inc. 8 Westchester Plaza Elmsford, NY 10523

C 914-699-0101  $\square$ 

sales@mormax.com mormax.com

SIDE

WER DISTR

© 2024 Metro Light & Power, LLC. All rights reserved. US Patent No(s) 10,841,990; 10,847,959; other Patents Pending Metro Light & Power, LLC | 11 Smith St Englewood, NJ 07631 | T: 201-416-4160 | F: 208-979-4613 | info@metrolightandpower.com | www.metrolightandpower.com