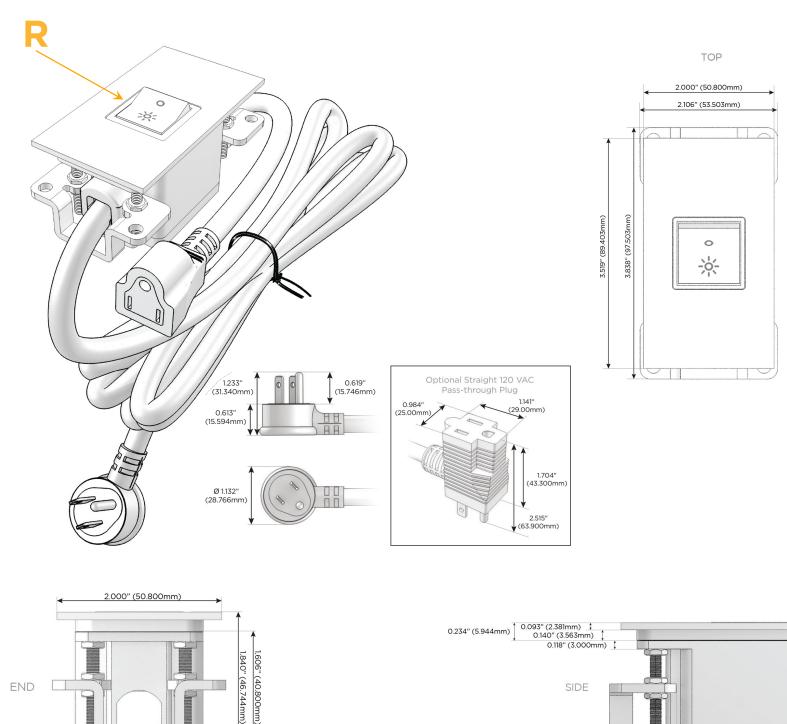

# AC POWER & DATA CONNECTIVITY SOLUTION

M-POWER-1TW-R-B2ATP

Specs:

END

#### Plug:

Supplied with Low Profile Flat 45° Angle 120 VAC Plug

- **Optional Standard Straight 120 VAC Plug**
- Optional Straight 120 VAC Pass-through Plug

- CLEAN, COMPACT DESIGN
- STREAMLINED
- LOW PROFILE
- SIDE-EXITING CORDS
- PLUG & PLAY
- 6' AC CORD & PLUG (FLAT PLUG STANDARD)
- CUSTOMIZABLE CONFIGURATIONS AND FINISHES
- UL LISTED FOR MOUNTING IN FURNITURE
- 15A

### Module/Port Options:

- **Tamper Resistant AC Receptacle** Α
- USB-A & USB-C (20W) Е
- Double USB-A (Fast Charging Ports 18W) Μ
- HDMI H.
- CAT 6 6
- 12 RJ 12
- X Switched AC
- 3-Way Switch (Low Voltage) Y
- V USB-C (45W High Speed Charging Port)
- S USB-C (25W High Speed Charging Port)
- R Switched AC (Rocker Switch)
- D Dimmer Switch