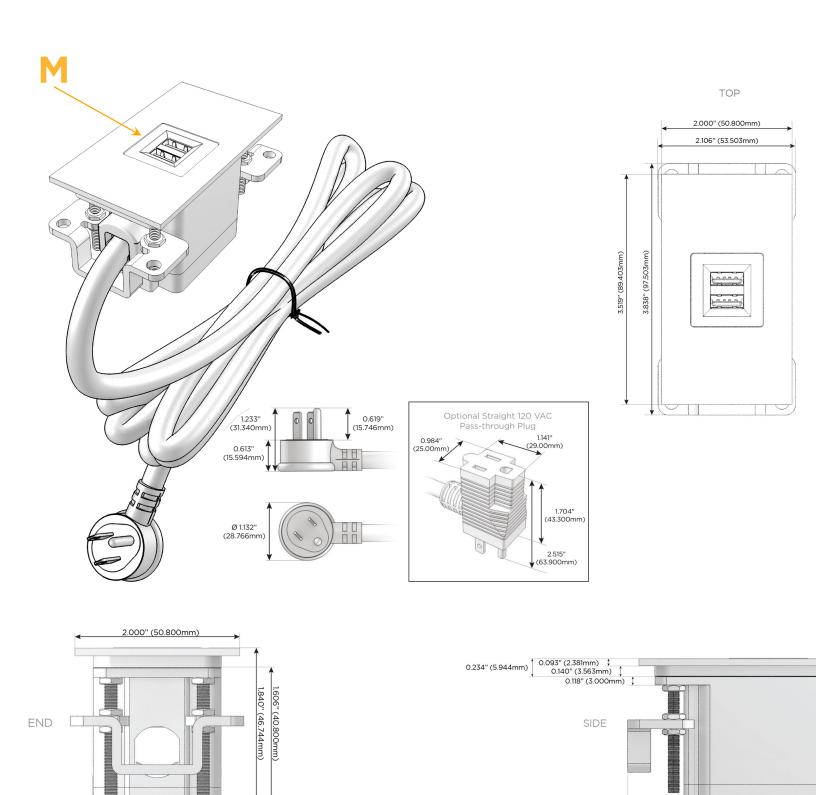

#### Plug:

Supplied with Low Profile Flat 45° Angle 120 VAC Plug

- **Optional Standard Straight 120 VAC Plug**
- Optional Straight 120 VAC Pass-through Plug

- CLEAN, COMPACT DESIGN
- STREAMLINED
- LOW PROFILE
- SIDE-EXITING CORDS
- PLUG & PLAY
- 6' AC CORD & PLUG (FLAT PLUG STANDARD)
- CUSTOMIZABLE CONFIGURATIONS AND FINISHES
- UL LISTED FOR MOUNTING IN FURNITURE
- 15A

# AC POWER & DATA CONNECTIVITY SOLUTION

M-POWER-1TW-M-SS4TP

Specs:

## Modules/Ports:

M Double USB-A (Fast Charging Ports - 18W)

Distributed by

Mormax Company, Inc. 8 Westchester Plaza Elmsford, NY 10523

C 914-699-0101  $\square$ 

sales@mormax.com mormax.com

0.905" (23.000mm)