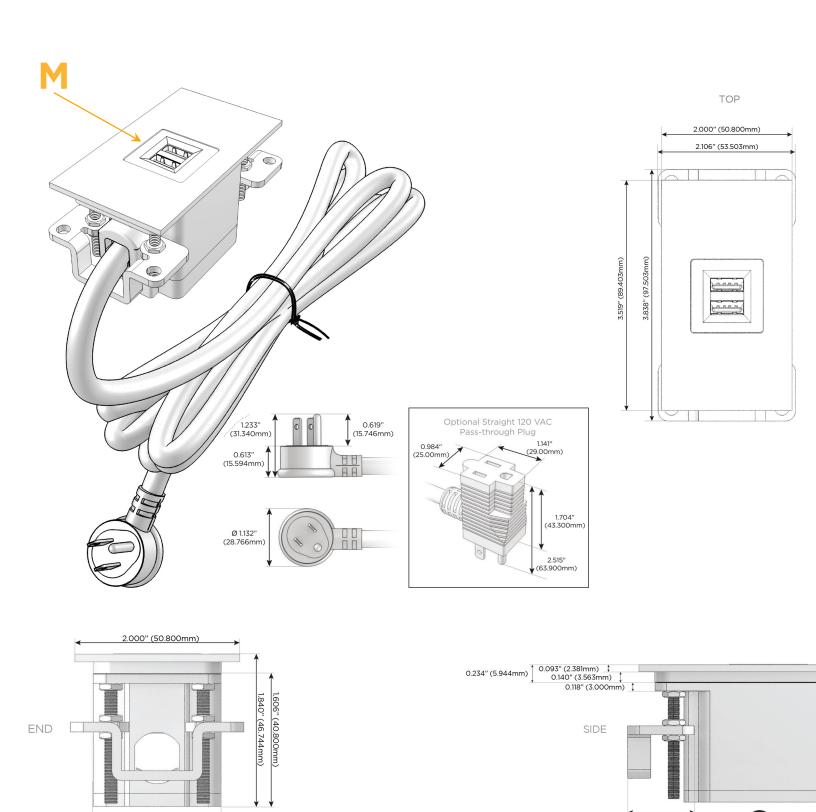

#### Plug:

Supplied with Low Profile Flat 45° Angle 120 VAC Plug

- **Optional Standard Straight 120 VAC Plug**
- Optional Straight 120 VAC Pass-through Plug

- CLEAN, COMPACT DESIGN
- STREAMLINED
- LOW PROFILE
- SIDE-EXITING CORDS
- PLUG & PLAY
- 6' AC CORD & PLUG (FLAT PLUG STANDARD)
- CUSTOMIZABLE CONFIGURATIONS AND FINISHES
- UL LISTED FOR MOUNTING IN FURNITURE
- 15A

### Modules/Ports:

M Double USB-A (Fast Charging Ports - 18W)

Distributed by

Mormax Company, Inc. 8 Westchester Plaza Elmsford, NY 10523 Sales@morma

sales@mormax.com mormax.com

1.555" (39.503mm)

© 2024 Metro Light & Power, LLC. All rights reserved. US Patent No(s) 10,841,990; 10,847,959; other Patents Pending Metro Light & Power, LLC | 11 Smith St Englewood, NJ 07631 | T: 201-416-4160 | F: 208-979-4613 | info@metrolightandpower.com | www.metrolightandpower.com