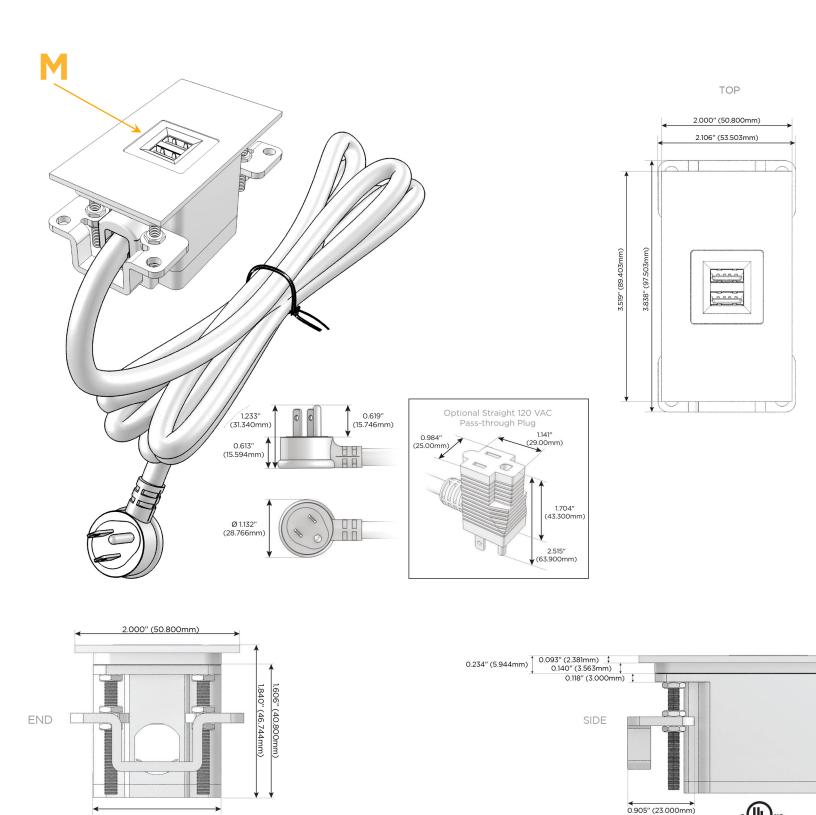

#### Plug:

Supplied with Low Profile Flat 45° Angle 120 VAC Plug

- **Optional Standard Straight 120 VAC Plug**
- Optional Straight 120 VAC Pass-through Plug

- CLEAN, COMPACT DESIGN
- STREAMLINED
- LOW PROFILE
- SIDE-EXITING CORDS
- PLUG & PLAY
- 6' AC CORD & PLUG (FLAT PLUG STANDARD)
- CUSTOMIZABLE CONFIGURATIONS AND FINISHES
- UL LISTED FOR MOUNTING IN FURNITURE
- 15A

## AC POWER & DATA CONNECTIVITY SOLUTION

M-POWER-ITW-M-BZATP

Specs:

## Modules/Ports:

M Double USB-A (Fast Charging Ports - 18W)

Distributed by

Mormax Company, Inc. 8 Westchester Plaza Elmsford, NY 10523

C 914-699-0101  $\square$ 

sales@mormax.com mormax.com

> Ϋ́ C

> > LISTED E491161