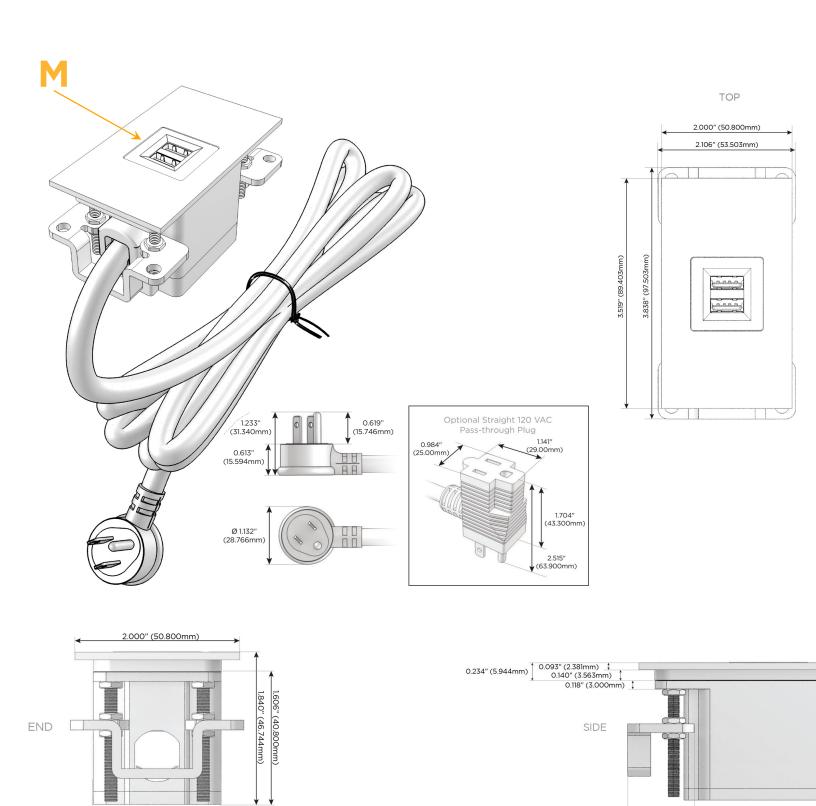

#### Plug:

Supplied with Low Profile Flat 45° Angle 120 VAC Plug

- **Optional Standard Straight 120 VAC Plug**
- Optional Straight 120 VAC Pass-through Plug

- CLEAN, COMPACT DESIGN
- STREAMLINED
- LOW PROFILE
- SIDE-EXITING CORDS
- PLUG & PLAY
- 6' AC CORD & PLUG (FLAT PLUG STANDARD)
- CUSTOMIZABLE CONFIGURATIONS AND FINISHES
- UL LISTED FOR MOUNTING IN FURNITURE
- 15A

### Modules/Ports:

M Double USB-A (Fast Charging Ports - 18W)

Distributed by

Mormax Company, Inc. 8 Westchester Plaza Elmsford, NY 10523 Sales@morma

sales@mormax.com mormax.com

1.555" (39.503mm)

© 2024 Metro Light & Power, LLC. All rights reserved. US Patent No(s) 10,841,990; 10,847,959; other Patents Pending Metro Light & Power, LLC | 11 Smith St Englewood, NJ 07631 | T: 201-416-4160 | F: 208-979-4613 | info@metrolightandpower.com | www.metrolightandpower.com

0.905" (23.000mm)