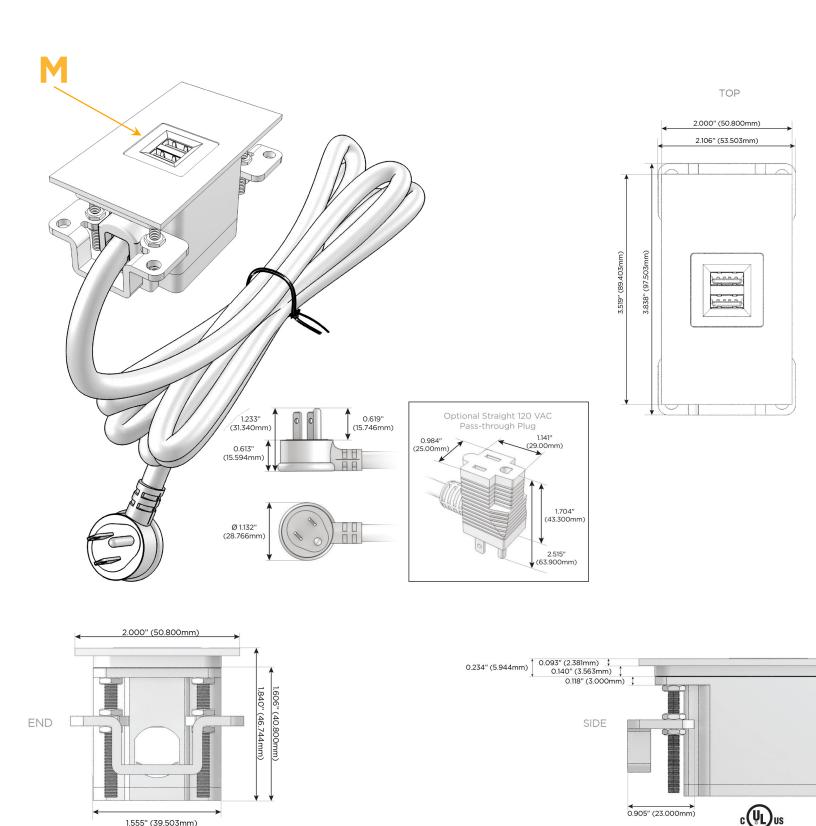

#### Plug:

Supplied with Low Profile Flat 45° Angle 120 VAC Plug

- **Optional Standard Straight 120 VAC Plug**
- Optional Straight 120 VAC Pass-through Plug

- CLEAN, COMPACT DESIGN
- STREAMLINED
- LOW PROFILE
- SIDE-EXITING CORDS
- PLUG & PLAY
- 6' AC CORD & PLUG (FLAT PLUG STANDARD)
- CUSTOMIZABLE CONFIGURATIONS AND FINISHES
- UL LISTED FOR MOUNTING IN FURNITURE
- 15A

### Modules/Ports:

M Double USB-A (Fast Charging Ports - 18W)

Distributed by

Mormax Company, Inc. 8 Westchester Plaza Elmsford, NY 10523

C 914-699-0101  $\square$ 

sales@mormax.com mormax.com

LISTED E491161