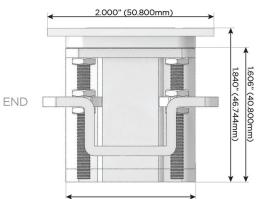

#### Plug:

Supplied with Low Profile Flat 45° Angle 120 VAC Plug

- **Optional Standard Straight 120 VAC Plug**
- Optional Straight 120 VAC Pass-through Plug

- CLEAN, COMPACT DESIGN
- STREAMLINED
- LOW PROFILE
- SIDE-EXITING CORDS
- PLUG & PLAY
- 6' AC CORD & PLUG (FLAT PLUG STANDARD)
- CUSTOMIZABLE CONFIGURATIONS AND FINISHES
- UL LISTED FOR MOUNTING IN FURNITURE
- 15A