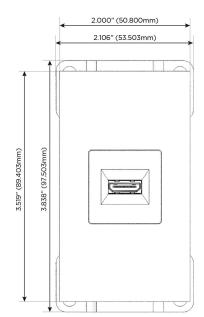

# Trim Plate Finish: WHITE (ABS)

Custom Finishes Available

M-POWER-ITW-H-WATP

## AC POWER & DATA CONNECTIVITY SOLUTION

M-POWER-1TW-H-WATP

Specs:

- Modules/Ports:
- H HDMI

Distributed by

Mormax Company, Inc. 8 Westchester Plaza Elmsford, NY 10523

C 914-699-0101  $\square$  $\mathscr{S}$ 