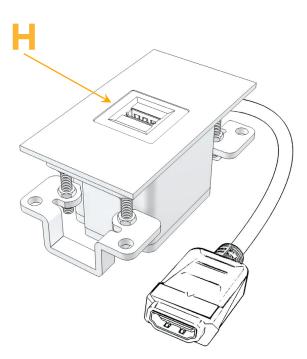

### Module/Port Options:

- A Tamper Resistant AC Receptacle
- E USB-A & USB-C (20W)
- M Double USB-A (Fast Charging Ports 18W)
- H HDMI
- 6 CAT 6
- 12 RJ 12
- X Switched AC
- Y 3-Way Switch (Low Voltage)
- V USB-C (45W High Speed Charging Port)
- S USB-C (25W High Speed Charging Port)
- R Switched AC (Rocker Switch)
- D Dimmer Switch

#### Plug:

Supplied with Low Profile Flat 45° Angle 120 VAC Plug

- **Optional Standard Straight 120 VAC Plug**
- Optional Straight 120 VAC Pass-through Plug

- CLEAN, COMPACT DESIGN
- STREAMLINED
- LOW PROFILE
- SIDE-EXITING CORDS
- PLUG & PLAY
- 6' AC CORD & PLUG (FLAT PLUG STANDARD)
- CUSTOMIZABLE CONFIGURATIONS AND FINISHES
- UL LISTED FOR MOUNTING IN FURNITURE
- 15A

## AC POWER & DATA CONNECTIVITY SOLUTION

M-POWER-1TW-H-WATP

Specs:

- Modules/Ports:
- H HDMI

Distributed by

Mormax Company, Inc. 8 Westchester Plaza Elmsford, NY 10523

C 914-699-0101  $\square$  $\mathscr{S}$ 