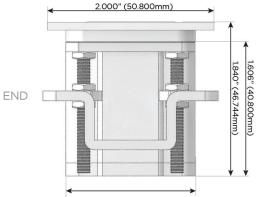

#### Plug:

Supplied with Low Profile Flat 45° Angle 120 VAC Plug

- **Optional Standard Straight 120 VAC Plug**
- Optional Straight 120 VAC Pass-through Plug

- CLEAN, COMPACT DESIGN
- STREAMLINED
- LOW PROFILE
- SIDE-EXITING CORDS
- PLUG & PLAY
- 6' AC CORD & PLUG (FLAT PLUG STANDARD)
- CUSTOMIZABLE CONFIGURATIONS AND FINISHES
- UL LISTED FOR MOUNTING IN FURNITURE
- 15A