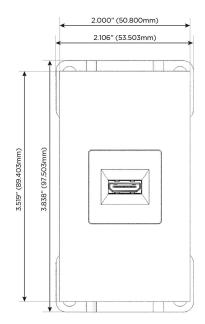

# AC POWER & DATA CONNECTIVITY SOLUTION

M-POWER-1TW-H-CUATP

Specs:

- Modules/Ports:
- H HDMI

Distributed by

Mormax Company, Inc. 8 Westchester Plaza Elmsford, NY 10523

C 914-699-0101 sales@mormax.com  $\square$  $\mathscr{S}$ 