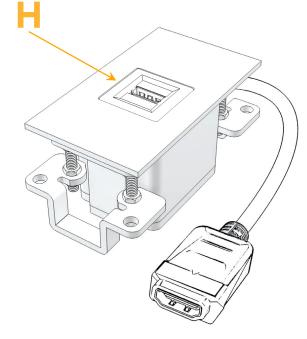

## Module/Port Options:

- A Tamper Resistant AC Receptacle
- E USB-A & USB-C (20W)
- M Double USB-A (Fast Charging Ports 18W)
- H HDMI
- 6 CAT 6
- 12 RJ 12
- X Switched AC
- Y 3-Way Switch (Low Voltage)
- V USB-C (45W High Speed Charging Port)
- S USB-C (25W High Speed Charging Port)
- R Switched AC (Rocker Switch)
- D Dimmer Switch

#### Plug:

Supplied with Low Profile Flat 45° Angle 120 VAC Plug

- **Optional Standard Straight 120 VAC Plug**
- Optional Straight 120 VAC Pass-through Plug

- CLEAN, COMPACT DESIGN
- STREAMLINED
- LOW PROFILE
- SIDE-EXITING CORDS
- PLUG & PLAY
- 6' AC CORD & PLUG (FLAT PLUG STANDARD)
- CUSTOMIZABLE CONFIGURATIONS AND FINISHES
- UL LISTED FOR MOUNTING IN FURNITURE
- 15A