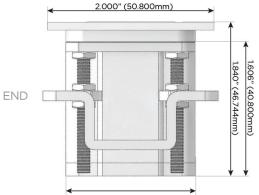

sales@mormax.com mormax.com

1.555" (39.503mm)

WER DISTR

© 2024 Metro Light & Power, LLC. All rights reserved. US Patent No(s) 10,841,990; 10,847,959; other Patents Pending Metro Light & Power, LLC | 11 Smith St Englewood, NJ 07631 | T: 201-416-4160 | F: 208-979-4613 | info@metrolightandpower.com | www.metrolightandpower.com