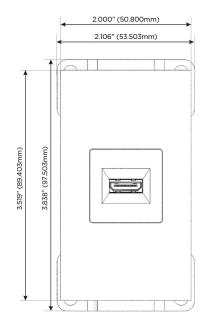

## AC POWER & DATA CONNECTIVITY SOLUTION

M-POWER-1TW-H-CRATP

Specs:

- Modules/Ports:
- H HDMI

Distributed by

Mormax Company, Inc. 8 Westchester Plaza Elmsford, NY 10523

C 914-699-0101  $\square$  $\mathcal{S}$ 

sales@mormax.com mormax.com

1.555" (39.503mm)

WER DISTR

© 2024 Metro Light & Power, LLC. All rights reserved. US Patent No(s) 10,841,990; 10,847,959; other Patents Pending Metro Light & Power, LLC | 11 Smith St Englewood, NJ 07631 | T: 201-416-4160 | F: 208-979-4613 | info@metrolightandpower.com | www.metrolightandpower.com