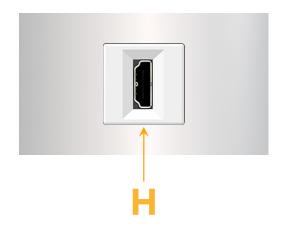

### Module/Port Options:

- **Tamper Resistant AC Receptacle** Α
- USB-A & USB-C (20W) Е
- Double USB-A (Fast Charging Ports 18W) Μ
- HDMI H.
- CAT 6 6
- 12 RJ 12
- X Switched AC
- 3-Way Switch (Low Voltage) Y
- V USB-C (45W High Speed Charging Port)
- S USB-C (25W High Speed Charging Port)
- R Switched AC (Rocker Switch)
- D Dimmer Switch

## AC POWER & DATA CONNECTIVITY SOLUTION

M-POWER-1TW-H-CRATP

Specs:

- Modules/Ports:
- H HDMI

Distributed by

Mormax Company, Inc. 8 Westchester Plaza Elmsford, NY 10523

C 914-699-0101  $\square$  $\mathcal{S}$ 