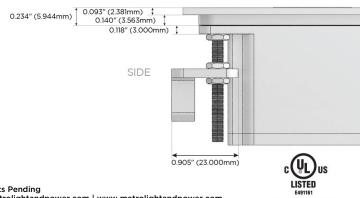

sales@mormax.com mormax.com

1.555" (39.503mm)

WER DISTR

© 2024 Metro Light & Power, LLC. All rights reserved. US Patent No(s) 10,841,990; 10,847,959; other Patents Pending Metro Light & Power, LLC | 11 Smith St Englewood, NJ 07631 | T: 201-416-4160 | F: 208-979-4613 | info@metrolightandpower.com | www.metrolightandpower.com