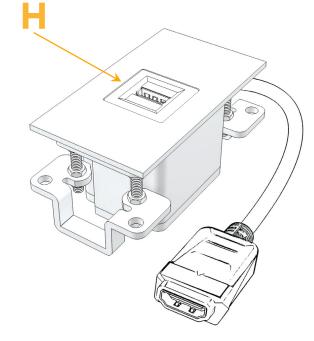

### Module/Port Options:

- **Tamper Resistant AC Receptacle** Α
- USB-A & USB-C (20W) Е
- Double USB-A (Fast Charging Ports 18W) Μ
- HDMI H.
- CAT 6 6
- 12 RJ 12
- X Switched AC
- 3-Way Switch (Low Voltage) Y
- V USB-C (45W High Speed Charging Port)
- S USB-C (25W High Speed Charging Port)
- R Switched AC (Rocker Switch)
- D Dimmer Switch

## AC POWER & DATA CONNECTIVITY SOLUTION

M-POWER-1TW-H-CRATP

Specs:

- Modules/Ports:
- H HDMI

Distributed by

Mormax Company, Inc. 8 Westchester Plaza Elmsford, NY 10523

C 914-699-0101  $\square$  $\mathcal{S}$ 