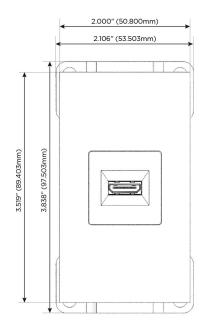

## AC POWER & DATA CONNECTIVITY SOLUTION

M-POWER-1TW-H-BTP

Specs:

Modules/Ports: H HDMI

ALL A  Distributed by

Mormax Company, Inc. 8 Westchester Plaza Elmsford, NY 10523

C 914-699-0101  $\square$  $\mathscr{S}$ 