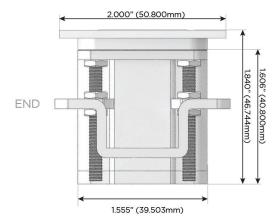

## AC POWER & DATA CONNECTIVITY SOLUTION

M-POWER-1TW-H-BTP

Specs:

Modules/Ports: H HDMI

ALL A  Distributed by

Mormax Company, Inc. 8 Westchester Plaza Elmsford, NY 10523

C 914-699-0101  $\square$  $\mathscr{S}$ 