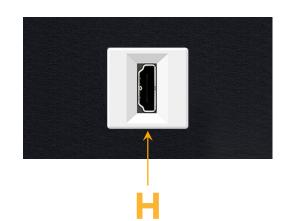

# AC POWER & DATA CONNECTIVITY SOLUTION

M-POWER-1TW-H-BATP

Specs:

- Modules/Ports:
- H HDMI

Distributed by

Mormax Company, Inc. 8 Westchester Plaza Elmsford, NY 10523

C 914-699-0101 sales@mormax.com  $\square$  $\mathscr{S}$ 

#### Module/Port Options:

- A Tamper Resistant AC Receptacle
- E USB-A & USB-C (20W)
- M Double USB-A (Fast Charging Ports 18W)
- H HDMI
- 6 CAT 6
- 12 RJ 12
- X Switched AC
- Y 3-Way Switch (Low Voltage)
- V USB-C (45W High Speed Charging Port)
- S USB-C (25W High Speed Charging Port)
- R Switched AC (Rocker Switch)
- D Dimmer Switch