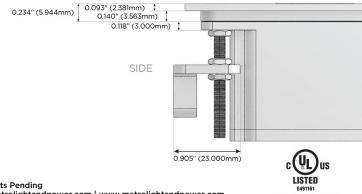

#### Plug:

Supplied with Low Profile Flat 45° Angle 120 VAC Plug

- **Optional Standard Straight 120 VAC Plug**
- Optional Straight 120 VAC Pass-through Plug

- CLEAN, COMPACT DESIGN
- STREAMLINED
- LOW PROFILE
- SIDE-EXITING CORDS
- PLUG & PLAY
- 6' AC CORD & PLUG (FLAT PLUG STANDARD)
- CUSTOMIZABLE CONFIGURATIONS AND FINISHES
- UL LISTED FOR MOUNTING IN FURNITURE
- 15A