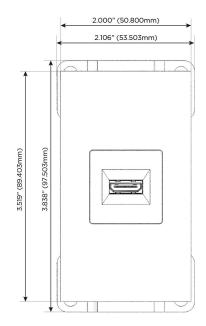

# AC POWER & DATA CONNECTIVITY SOLUTION

M-POWER-1TW-H-BATP

Specs:

- Modules/Ports:
- H HDMI

Distributed by

Mormax Company, Inc. 8 Westchester Plaza Elmsford, NY 10523

C 914-699-0101 sales@mormax.com  $\square$  $\mathscr{S}$ 