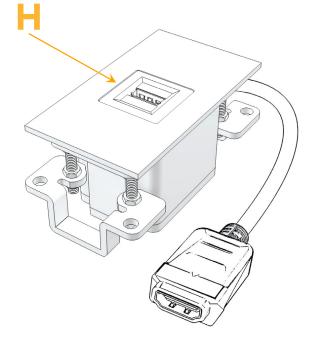

#### Plug:

Supplied with Low Profile Flat 45° Angle 120 VAC Plug

- **Optional Standard Straight 120 VAC Plug**
- Optional Straight 120 VAC Pass-through Plug

- CLEAN, COMPACT DESIGN
- STREAMLINED
- LOW PROFILE
- SIDE-EXITING CORDS
- PLUG & PLAY
- 6' AC CORD & PLUG (FLAT PLUG STANDARD)
- CUSTOMIZABLE CONFIGURATIONS AND FINISHES
- UL LISTED FOR MOUNTING IN FURNITURE
- 15A

#### Module/Port Options:

- A Tamper Resistant AC Receptacle
- E USB-A & USB-C (20W)
- M Double USB-A (Fast Charging Ports 18W)
- H HDMI
- 6 CAT 6
- 12 RJ 12
- X Switched AC
- Y 3-Way Switch (Low Voltage)
- V USB-C (45W High Speed Charging Port)
- S USB-C (25W High Speed Charging Port)
- R Switched AC (Rocker Switch)
- D Dimmer Switch