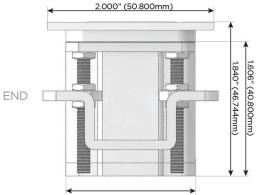

#### Plug:

Supplied with Low Profile Flat 45° Angle 120 VAC Plug

- **Optional Standard Straight 120 VAC Plug**
- Optional Straight 120 VAC Pass-through Plug

- CLEAN, COMPACT DESIGN
- STREAMLINED
- LOW PROFILE
- SIDE-EXITING CORDS
- PLUG & PLAY
- 6' AC CORD & PLUG (FLAT PLUG STANDARD)
- CUSTOMIZABLE CONFIGURATIONS AND FINISHES
- UL LISTED FOR MOUNTING IN FURNITURE
- 15A