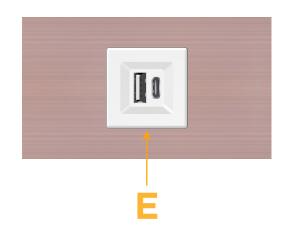

# Modules/Ports: E USB-A & USB-C (20W)

Distributed by

Mormax Company, Inc. 8 Westchester Plaza Elmsford, NY 10523

C 914-699-0101  $\square$  $\bar{\mathscr{O}}$ 

sales@mormax.com mormax.com

WER DISTR

0.118" (3.000mm)