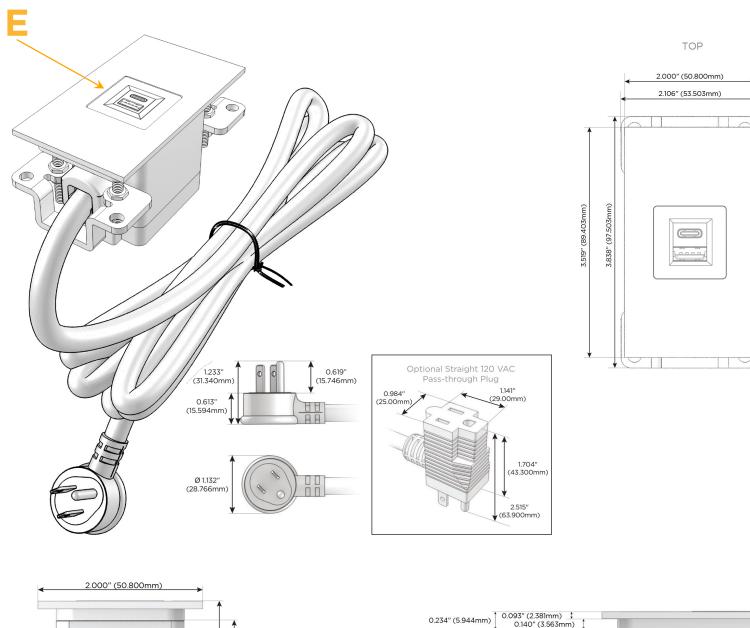

#### Plug:

Supplied with Low Profile Flat 45° Angle 120 VAC Plug

- **Optional Standard Straight 120 VAC Plug**
- Optional Straight 120 VAC Pass-through Plug

- CLEAN, COMPACT DESIGN
- STREAMLINED
- LOW PROFILE
- SIDE-EXITING CORDS
- PLUG & PLAY
- 6' AC CORD & PLUG (FLAT PLUG STANDARD)
- CUSTOMIZABLE CONFIGURATIONS AND FINISHES
- UL LISTED FOR MOUNTING IN FURNITURE
- 15A

# Modules/Ports: E USB-A & USB-C (20W)

Distributed by

Mormax Company, Inc. 8 Westchester Plaza Elmsford, NY 10523

C 914-699-0101  $\square$  $\bar{\mathscr{O}}$ 

sales@mormax.com mormax.com

WER DISTR

0.118" (3.000mm)