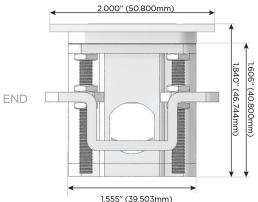

# Modules/Ports: E USB-A & USB-C (20W)

Distributed by

Mormax Company, Inc. 8 Westchester Plaza Elmsford, NY 10523

C 914-699-0101  $\square$  $\bar{\mathscr{O}}$ 

sales@mormax.com mormax.com

WER DISTR

0.118" (3.000mm)