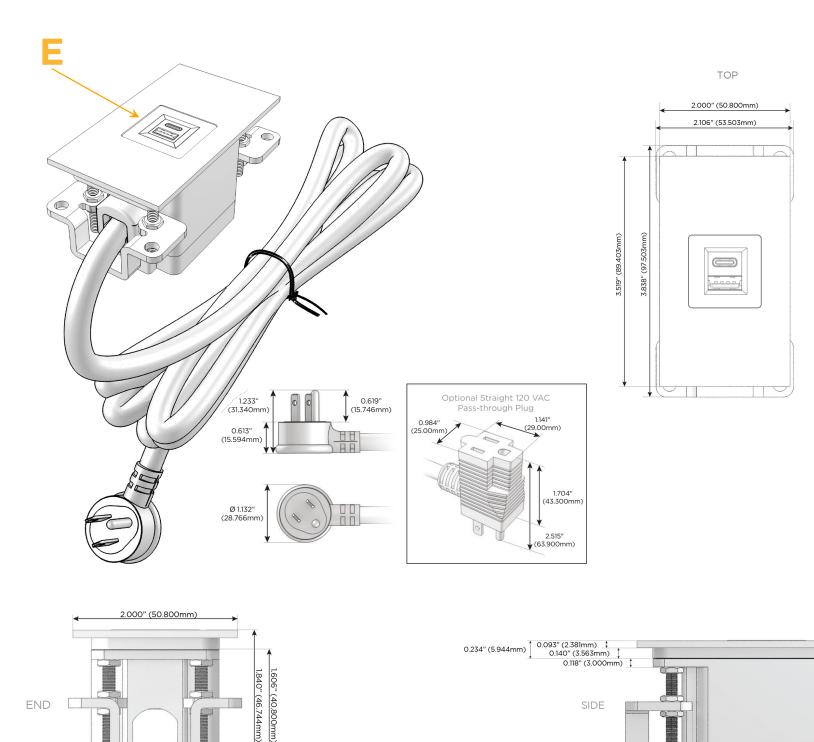

### Module/Port Options:

- A Tamper Resistant AC Receptacle
- E USB-A & USB-C (20W)
- M Double USB-A (Fast Charging Ports 18W)
- H HDMI
- 6 CAT 6
- 12 RJ 12
- X Switched AC
- Y 3-Way Switch (Low Voltage)
- V USB-C (45W High Speed Charging Port)
- S USB-C (25W High Speed Charging Port)
- R Switched AC (Rocker Switch)
- D Dimmer Switch

#### Plug:

Supplied with Low Profile Flat 45° Angle 120 VAC Plug

- **Optional Standard Straight 120 VAC Plug**
- Optional Straight 120 VAC Pass-through Plug

- CLEAN, COMPACT DESIGN
- STREAMLINED
- LOW PROFILE
- SIDE-EXITING CORDS
- PLUG & PLAY
- 6' AC CORD & PLUG (FLAT PLUG STANDARD)
- CUSTOMIZABLE CONFIGURATIONS AND FINISHES
- UL LISTED FOR MOUNTING IN FURNITURE
- 15A

## Modules/Ports:

1.555" (39.503mm)

## E USB-A & USB-C (20W)

Distributed by

Mormax Company, Inc. 8 Westchester Plaza Elmsford, NY 10523

C 914-699-0101  $\square$  $\bar{\mathscr{O}}$ 

0.905" (23.000mm)

(VL C

LISTED E491161

WER DISTR