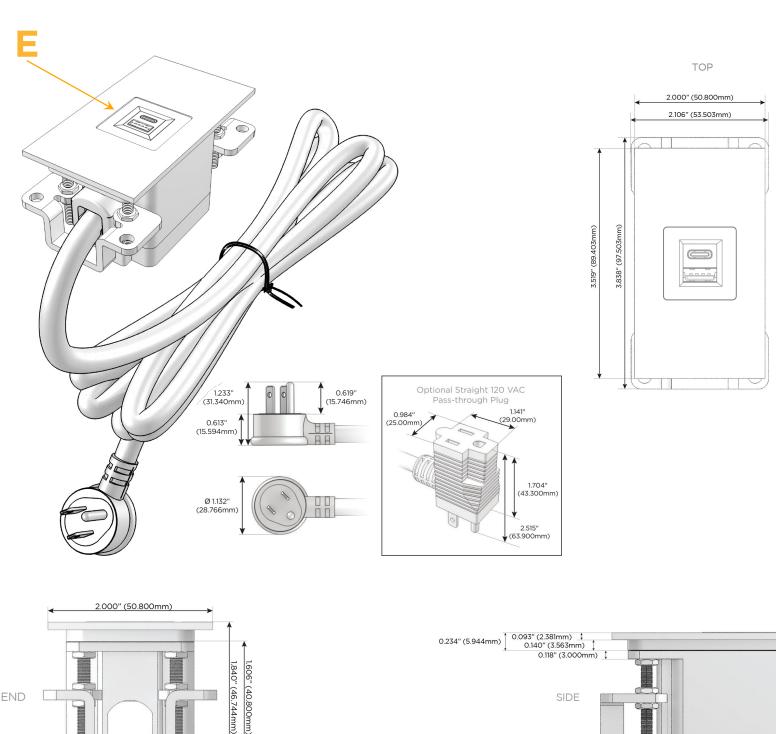

### Module/Port Options:

- A Tamper Resistant AC Receptacle
- E USB-A & USB-C (20W)
- M Double USB-A (Fast Charging Ports 18W)
- H HDMI
- 6 CAT 6
- 12 RJ 12
- X Switched AC
- Y 3-Way Switch (Low Voltage)
- V USB-C (45W High Speed Charging Port)
- S USB-C (25W High Speed Charging Port)
- R Switched AC (Rocker Switch)
- D Dimmer Switch

#### Plug:

Supplied with Low Profile Flat 45° Angle 120 VAC Plug

**Optional Standard Straight 120 VAC Plug** 

Optional Straight 120 VAC Pass-through Plug

- CLEAN, COMPACT DESIGN
- STREAMLINED
- LOW PROFILE
- SIDE-EXITING CORDS
- PLUG & PLAY
- 6' AC CORD & PLUG (FLAT PLUG STANDARD)
- CUSTOMIZABLE CONFIGURATIONS AND FINISHES
- UL LISTED FOR MOUNTING IN FURNITURE
- 15A

# AC POWER & DATA CONNECTIVITY SOLUTION

M-POWER-1TW-E-BZ5AATP

Specs:

END

Modules/Ports: E USB-A & USB-C (20W) Distributed by

Mormax Company, Inc. 8 Westchester Plaza Elmsford, NY 10523

C 914-699-0101  $\square$  $\bar{\mathscr{O}}$ 