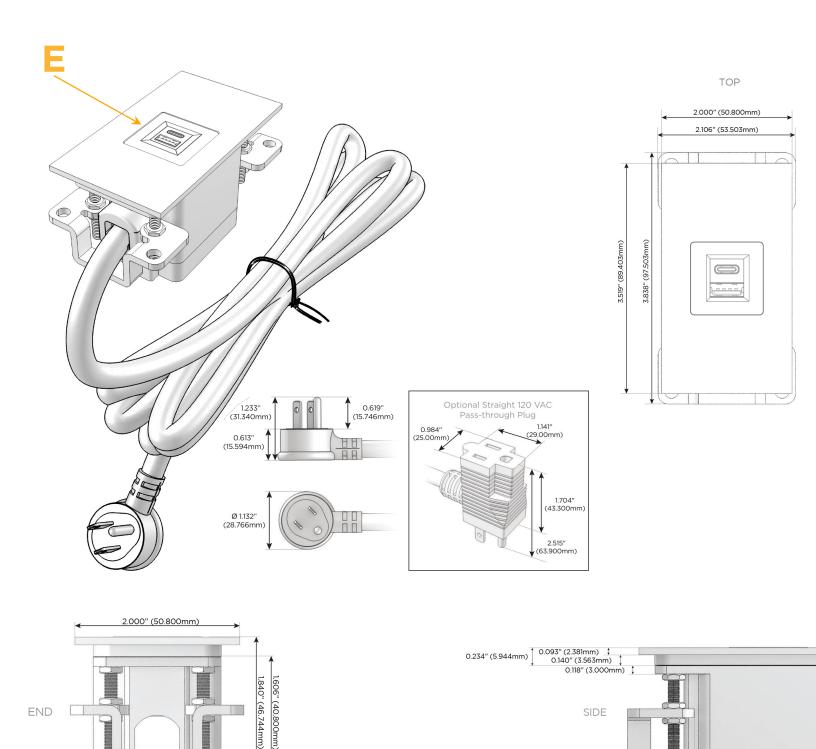

#### Plug:

Supplied with Low Profile Flat 45° Angle 120 VAC Plug

- **Optional Standard Straight 120 VAC Plug**
- Optional Straight 120 VAC Pass-through Plug

- CLEAN, COMPACT DESIGN
- STREAMLINED
- LOW PROFILE
- SIDE-EXITING CORDS
- PLUG & PLAY
- 6' AC CORD & PLUG (FLAT PLUG STANDARD)
- CUSTOMIZABLE CONFIGURATIONS AND FINISHES
- UL LISTED FOR MOUNTING IN FURNITURE
- 15A

## AC POWER & DATA CONNECTIVITY SOLUTION

M-POWER-1TW-E-BTP

Specs:

END

1.555" (39.503mm)

# Modules/Ports: E USB-A & USB-C (20W)

Distributed by

Mormax Company, Inc. 8 Westchester Plaza Elmsford, NY 10523

SIDE

0.905" (23.000mm)

(VL C

LISTED E491161

WER DISTR