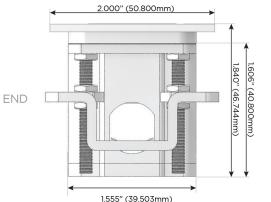

y Switch (Low Voltage)
- V USB-C (45W High Speed Charging Port)
- S USB-C (25W High Speed Charging Port)
- R Switched AC (Rocker Switch)
- D Dimmer Switch

#### Plug:

Supplied with Low Profile Flat 45° Angle 120 VAC Plug

- **Optional Standard Straight 120 VAC Plug**
- Optional Straight 120 VAC Pass-through Plug

- CLEAN, COMPACT DESIGN
- STREAMLINED
- LOW PROFILE
- SIDE-EXITING CORDS
- PLUG & PLAY
- 6' AC CORD & PLUG (FLAT PLUG STANDARD)
- CUSTOMIZABLE CONFIGURATIONS AND FINISHES
- UL LISTED FOR MOUNTING IN FURNITURE
- 15A





## AC POWER & DATA CONNECTIVITY SOLUTION

M-POWER-1TW-A-SS4TP

Specs:

## Modules/Ports:

# A Tamper Resistant AC Receptacle

Distributed by



Mormax Company, Inc. 8 Westchester Plaza Elmsford, NY 10523

C 914-699-0101  $\square$ 

sales@mormax.com mormax.com







WER DISTR

© 2024 Metro Light & Power, LLC. All rights reserved. US Patent No(s) 10,841,990; 10,847,959; other Patents Pending Metro Light & Power, LLC | 11 Smith St Englewood, NJ 07631 | T: 201-416-4160 | F: 208-979-4613 | info@metrolightandpower.com | www.metrolightandpower.com