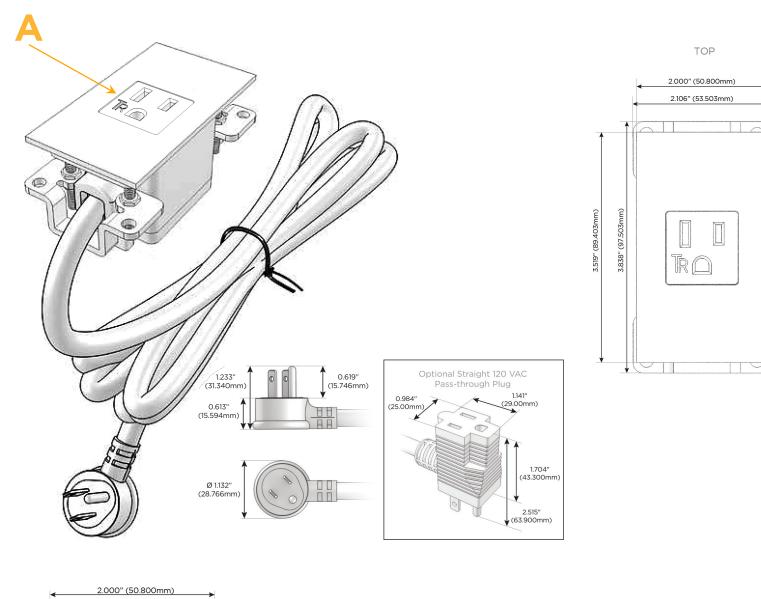

#### Plug:

Supplied with Low Profile Flat 45° Angle 120 VAC Plug

- **Optional Standard Straight 120 VAC Plug**
- Optional Straight 120 VAC Pass-through Plug

- CLEAN, COMPACT DESIGN
- STREAMLINED
- LOW PROFILE
- SIDE-EXITING CORDS
- PLUG & PLAY
- 6' AC CORD & PLUG (FLAT PLUG STANDARD)
- CUSTOMIZABLE CONFIGURATIONS AND FINISHES
- UL LISTED FOR MOUNTING IN FURNITURE
- 15A

## AC POWER & DATA CONNECTIVITY SOLUTION

M-POWER-1TW-A-SS4TP

Specs:

# A Tamper Resistant AC Receptacle

Distributed by

Mormax Company, Inc. 8 Westchester Plaza Elmsford, NY 10523

C 914-699-0101  $\square$ 

sales@mormax.com mormax.com

WER DISTR

© 2024 Metro Light & Power, LLC. All rights reserved. US Patent No(s) 10,841,990; 10,847,959; other Patents Pending Metro Light & Power, LLC | 11 Smith St Englewood, NJ 07631 | T: 201-416-4160 | F: 208-979-4613 | info@metrolightandpower.com | www.metrolightandpower.com