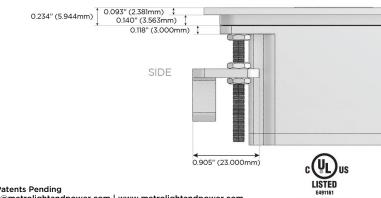

Switch (Low Voltage)
- V USB-C (45W High Speed Charging Port)
- S USB-C (25W High Speed Charging Port)
- R Switched AC (Rocker Switch)
- D Dimmer Switch

#### Plug:

Supplied with Low Profile Flat 45° Angle 120 VAC Plug

- **Optional Standard Straight 120 VAC Plug**
- Optional Straight 120 VAC Pass-through Plug

- CLEAN, COMPACT DESIGN
- STREAMLINED
- LOW PROFILE
- SIDE-EXITING CORDS
- PLUG & PLAY
- 6' AC CORD & PLUG (FLAT PLUG STANDARD)
- CUSTOMIZABLE CONFIGURATIONS AND FINISHES
- UL LISTED FOR MOUNTING IN FURNITURE
- 15A





## AC POWER & DATA CONNECTIVITY SOLUTION

M-POWER-1TW-A-SS4TP

Specs:

## Modules/Ports:

# A Tamper Resistant AC Receptacle

Distributed by



Mormax Company, Inc. 8 Westchester Plaza Elmsford, NY 10523

C 914-699-0101  $\square$ 

sales@mormax.com mormax.com







WER DISTR

© 2024 Metro Light & Power, LLC. All rights reserved. US Patent No(s) 10,841,990; 10,847,959; other Patents Pending Metro Light & Power, LLC | 11 Smith St Englewood, NJ 07631 | T: 201-416-4160 | F: 208-979-4613 | info@metrolightandpower.com | www.metrolightandpower.com