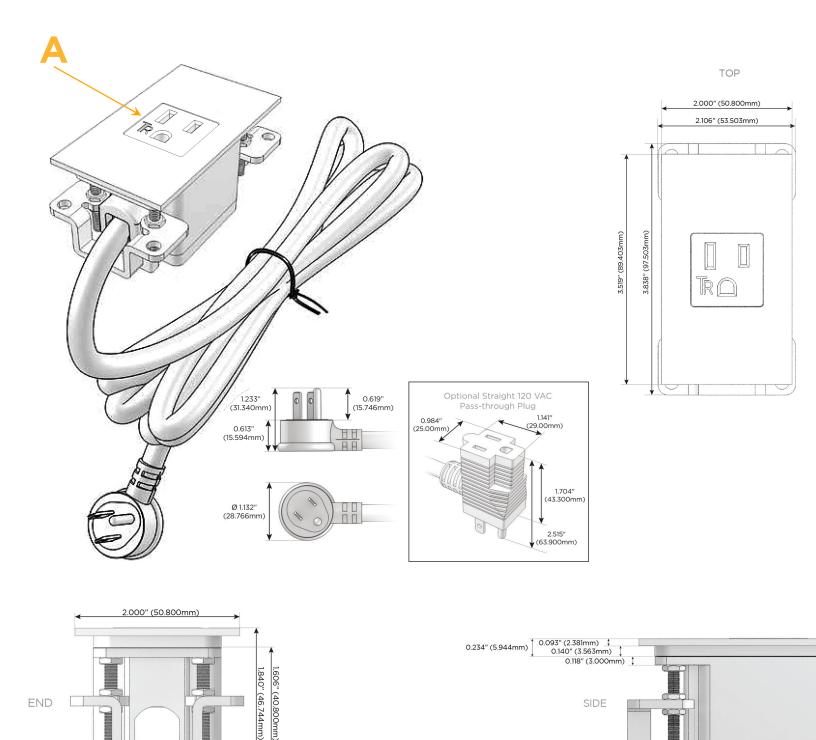

#### Plug:

Supplied with Low Profile Flat 45° Angle 120 VAC Plug

- **Optional Standard Straight 120 VAC Plug**
- Optional Straight 120 VAC Pass-through Plug

- CLEAN, COMPACT DESIGN
- STREAMLINED
- LOW PROFILE
- SIDE-EXITING CORDS
- PLUG & PLAY
- 6' AC CORD & PLUG (FLAT PLUG STANDARD)
- CUSTOMIZABLE CONFIGURATIONS AND FINISHES
- UL LISTED FOR MOUNTING IN FURNITURE
- 15A

## AC POWER & DATA CONNECTIVITY SOLUTION

M-POWER-1TW-A-CTP

Specs:

END

1.555" (39.503mm)

# A Tamper Resistant AC Receptacle

Distributed by

Mormax Company, Inc. 8 Westchester Plaza Elmsford, NY 10523

SIDE

0.905" (23.000mm)

(VL C

LISTED E491161

WER DISTR