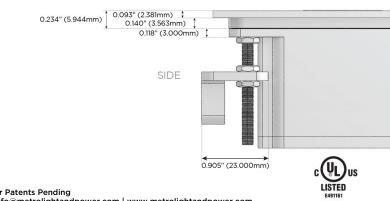

tch (Low Voltage) Y
- V USB-C (45W High Speed Charging Port)
- S USB-C (25W High Speed Charging Port)
- R Switched AC (Rocker Switch)
- D Dimmer Switch

#### Plug:

Supplied with Low Profile Flat 45° Angle 120 VAC Plug

- **Optional Standard Straight 120 VAC Plug**
- Optional Straight 120 VAC Pass-through Plug

- CLEAN, COMPACT DESIGN
- STREAMLINED
- LOW PROFILE
- SIDE-EXITING CORDS
- PLUG & PLAY
- 6' AC CORD & PLUG (FLAT PLUG STANDARD)
- CUSTOMIZABLE CONFIGURATIONS AND FINISHES
- UL LISTED FOR MOUNTING IN FURNITURE
- 15A





# AC POWER & DATA CONNECTIVITY SOLUTION

M-POWER-ITW-A-CRATP

Specs:

### Modules/Ports:

## A Tamper Resistant AC Receptacle

Distributed by



Mormax Company, Inc. 8 Westchester Plaza Elmsford, NY 10523

C 914-699-0101  $\square$ 

sales@mormax.com mormax.com







WER DISTR

© 2024 Metro Light & Power, LLC. All rights reserved. US Patent No(s) 10,841,990; 10,847,959; other Patents Pending Metro Light & Power, LLC | 11 Smith St Englewood, NJ 07631 | T: 201-416-4160 | F: 208-979-4613 | info@metrolightandpower.com | www.metrolightandpower.com