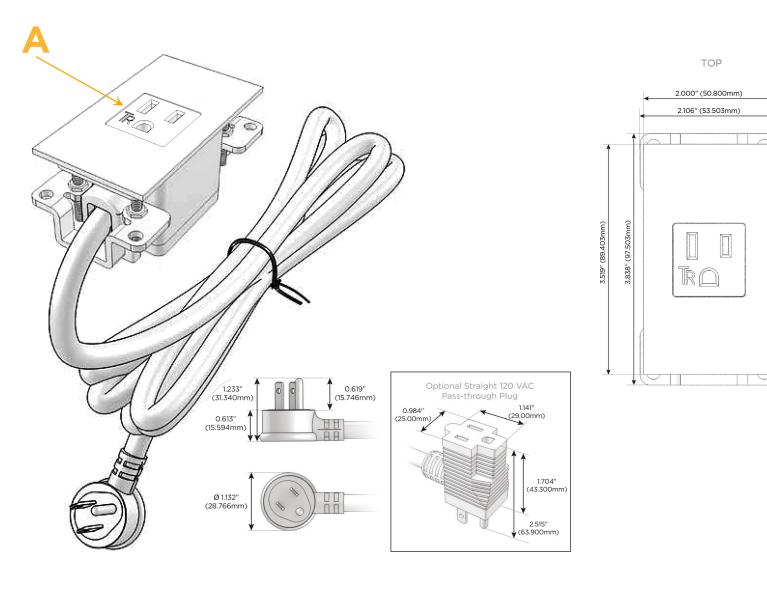

#### Plug:

Supplied with Low Profile Flat 45° Angle 120 VAC Plug

- **Optional Standard Straight 120 VAC Plug**
- Optional Straight 120 VAC Pass-through Plug

- CLEAN, COMPACT DESIGN
- STREAMLINED
- LOW PROFILE
- SIDE-EXITING CORDS
- PLUG & PLAY
- 6' AC CORD & PLUG (FLAT PLUG STANDARD)
- CUSTOMIZABLE CONFIGURATIONS AND FINISHES
- UL LISTED FOR MOUNTING IN FURNITURE
- 15A

# AC POWER & DATA CONNECTIVITY SOLUTION

M-POWER-ITW-A-CRATP

Specs:

## A Tamper Resistant AC Receptacle

Distributed by

Mormax Company, Inc. 8 Westchester Plaza Elmsford, NY 10523

C 914-699-0101  $\square$ 

sales@mormax.com mormax.com

WER DISTR

© 2024 Metro Light & Power, LLC. All rights reserved. US Patent No(s) 10,841,990; 10,847,959; other Patents Pending Metro Light & Power, LLC | 11 Smith St Englewood, NJ 07631 | T: 201-416-4160 | F: 208-979-4613 | info@metrolightandpower.com | www.metrolightandpower.com