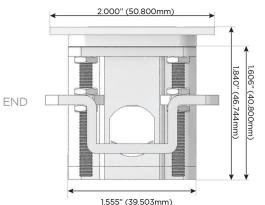

witch (Low Voltage) Y
- V USB-C (45W High Speed Charging Port)
- S USB-C (25W High Speed Charging Port)
- R Switched AC (Rocker Switch)
- D Dimmer Switch

#### Plug:

Supplied with Low Profile Flat 45° Angle 120 VAC Plug

- **Optional Standard Straight 120 VAC Plug**
- Optional Straight 120 VAC Pass-through Plug

- CLEAN, COMPACT DESIGN
- STREAMLINED
- LOW PROFILE
- SIDE-EXITING CORDS
- PLUG & PLAY
- 6' AC CORD & PLUG (FLAT PLUG STANDARD)
- CUSTOMIZABLE CONFIGURATIONS AND FINISHES
- UL LISTED FOR MOUNTING IN FURNITURE
- 15A





# AC POWER & DATA CONNECTIVITY SOLUTION

M-POWER-ITW-A-CRATP

Specs:

### Modules/Ports:

## A Tamper Resistant AC Receptacle

Distributed by



Mormax Company, Inc. 8 Westchester Plaza Elmsford, NY 10523

C 914-699-0101  $\square$ 

sales@mormax.com mormax.com







WER DISTR

© 2024 Metro Light & Power, LLC. All rights reserved. US Patent No(s) 10,841,990; 10,847,959; other Patents Pending Metro Light & Power, LLC | 11 Smith St Englewood, NJ 07631 | T: 201-416-4160 | F: 208-979-4613 | info@metrolightandpower.com | www.metrolightandpower.com