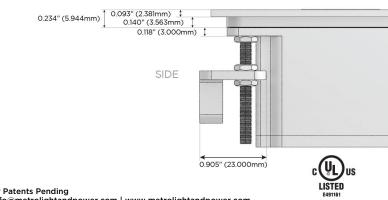

Switch (Low Voltage)
- V USB-C (45W High Speed Charging Port)
- S USB-C (25W High Speed Charging Port)
- R Switched AC (Rocker Switch)
- D Dimmer Switch

#### Plug:

Supplied with Low Profile Flat 45° Angle 120 VAC Plug

**Optional Standard Straight 120 VAC Plug** 

Optional Straight 120 VAC Pass-through Plug

- CLEAN, COMPACT DESIGN
- STREAMLINED
- LOW PROFILE
- SIDE-EXITING CORDS
- PLUG & PLAY
- 6' AC CORD & PLUG (FLAT PLUG STANDARD)
- CUSTOMIZABLE CONFIGURATIONS AND FINISHES
- UL LISTED FOR MOUNTING IN FURNITURE
- 15A





## AC POWER & DATA CONNECTIVITY SOLUTION

M-POWER-1TW-A-BZ5ATP

Specs:

## Modules/Ports:

# A Tamper Resistant AC Receptacle

Distributed by



Mormax Company, Inc. 8 Westchester Plaza Elmsford, NY 10523

C 914-699-0101  $\square$ 

sales@mormax.com mormax.com







WER DISTR

© 2024 Metro Light & Power, LLC. All rights reserved. US Patent No(s) 10,841,990; 10,847,959; other Patents Pending Metro Light & Power, LLC | 11 Smith St Englewood, NJ 07631 | T: 201-416-4160 | F: 208-979-4613 | info@metrolightandpower.com | www.metrolightandpower.com