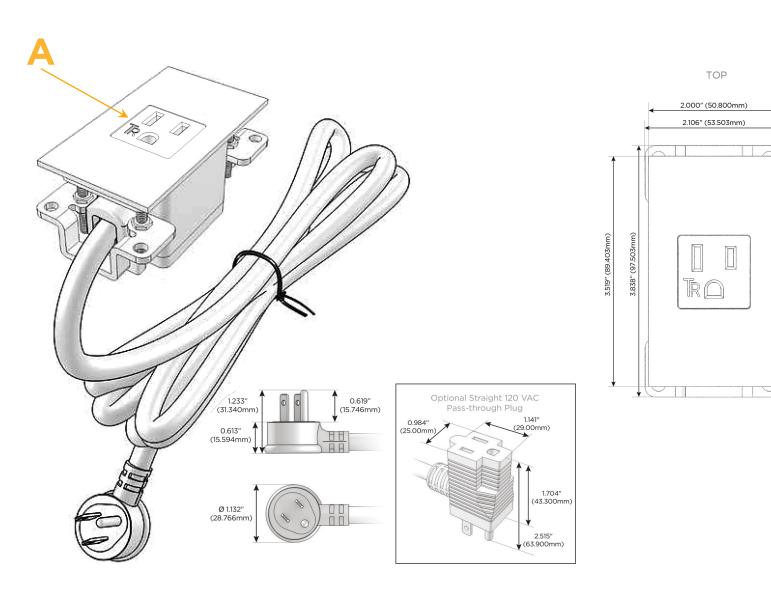

#### Plug:

Supplied with Low Profile Flat 45° Angle 120 VAC Plug

**Optional Standard Straight 120 VAC Plug** 

Optional Straight 120 VAC Pass-through Plug

- CLEAN, COMPACT DESIGN
- STREAMLINED
- LOW PROFILE
- SIDE-EXITING CORDS
- PLUG & PLAY
- 6' AC CORD & PLUG (FLAT PLUG STANDARD)
- CUSTOMIZABLE CONFIGURATIONS AND FINISHES
- UL LISTED FOR MOUNTING IN FURNITURE
- 15A

## AC POWER & DATA CONNECTIVITY SOLUTION

M-POWER-1TW-A-BZ5ATP

Specs:

# A Tamper Resistant AC Receptacle

Distributed by

Mormax Company, Inc. 8 Westchester Plaza Elmsford, NY 10523

C 914-699-0101  $\square$ 

sales@mormax.com mormax.com

WER DISTR

© 2024 Metro Light & Power, LLC. All rights reserved. US Patent No(s) 10,841,990; 10,847,959; other Patents Pending Metro Light & Power, LLC | 11 Smith St Englewood, NJ 07631 | T: 201-416-4160 | F: 208-979-4613 | info@metrolightandpower.com | www.metrolightandpower.com