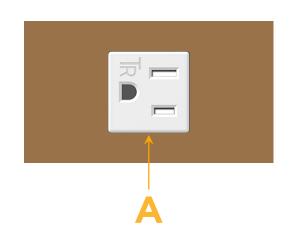

# A Tamper Resistant AC Receptacle

Distributed by

Mormax Company, Inc. 8 Westchester Plaza Elmsford, NY 10523

C 914-699-0101  $\square$ 

sales@mormax.com mormax.com

WER DISTR

© 2024 Metro Light & Power, LLC. All rights reserved. US Patent No(s) 10,841,990; 10,847,959; other Patents Pending Metro Light & Power, LLC | 11 Smith St Englewood, NJ 07631 | T: 201-416-4160 | F: 208-979-4613 | info@metrolightandpower.com | www.metrolightandpower.com