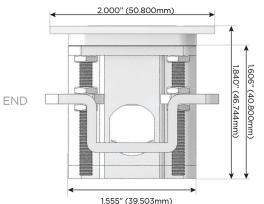

ay Switch (Low Voltage)
- V USB-C (45W High Speed Charging Port)
- S USB-C (25W High Speed Charging Port)
- R Switched AC (Rocker Switch)
- D Dimmer Switch

#### Plug:

Supplied with Low Profile Flat 45° Angle 120 VAC Plug

**Optional Standard Straight 120 VAC Plug** 

Optional Straight 120 VAC Pass-through Plug

- CLEAN, COMPACT DESIGN
- STREAMLINED
- LOW PROFILE
- SIDE-EXITING CORDS
- PLUG & PLAY
- 6' AC CORD & PLUG (FLAT PLUG STANDARD)
- CUSTOMIZABLE CONFIGURATIONS AND FINISHES
- UL LISTED FOR MOUNTING IN FURNITURE
- 15A





## AC POWER & DATA CONNECTIVITY SOLUTION

M-POWER-1TW-A-BZ5ATP

Specs:

## Modules/Ports:

# A Tamper Resistant AC Receptacle

Distributed by



Mormax Company, Inc. 8 Westchester Plaza Elmsford, NY 10523

C 914-699-0101  $\square$ 

sales@mormax.com mormax.com







WER DISTR

© 2024 Metro Light & Power, LLC. All rights reserved. US Patent No(s) 10,841,990; 10,847,959; other Patents Pending Metro Light & Power, LLC | 11 Smith St Englewood, NJ 07631 | T: 201-416-4160 | F: 208-979-4613 | info@metrolightandpower.com | www.metrolightandpower.com