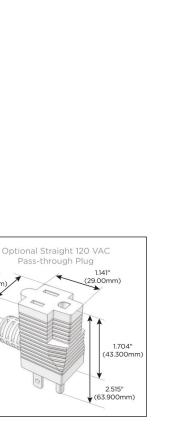

## Plug:

Supplied with Low Profile Flat 45° Angle 120 VAC Plug

Optional Standard Straight 120 VAC Plug

Optional Straight 120 VAC Pass-through Plug

- · CLEAN, COMPACT DESIGN
- STREAMLINED
- LOW PROFILE
- SIDE-EXITING CORDS
- PLUG & PLAY
- 6' AC CORD & PLUG (FLAT PLUG STANDARD)
- CUSTOMIZABLE CONFIGURATIONS AND FINISHES
- UL LISTED FOR MOUNTING IN FURNITURE
- 15A