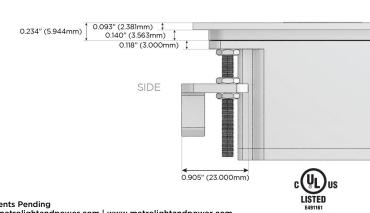

## Plug:

Supplied with Low Profile Flat 45° Angle 120 VAC Plug

Optional Standard Straight 120 VAC Plug

Optional Straight 120 VAC Pass-through Plug

- · CLEAN, COMPACT DESIGN
- STREAMLINED
- LOW PROFILE
- SIDE-EXITING CORDS
- PLUG & PLAY
- 6' AC CORD & PLUG (FLAT PLUG STANDARD)
- CUSTOMIZABLE CONFIGURATIONS AND FINISHES
- UL LISTED FOR MOUNTING IN FURNITURE
- 15A

## AC POWER & DATA CONNECTIVITY SOLUTION

M-POWER-1TW-A-BZ5AATP

Specs:

Distributed by

Mormax Company, Inc.
8 Westchester Plaza

Elmsford, NY 10523

 $\mathcal{C}$ 

914-699-0101