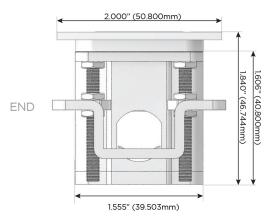

## Plug:

Supplied with Low Profile Flat 45° Angle 120 VAC Plug

Optional Standard Straight 120 VAC Plug

Optional Straight 120 VAC Pass-through Plug

- · CLEAN, COMPACT DESIGN
- STREAMLINED
- LOW PROFILE
- SIDE-EXITING CORDS
- PLUG & PLAY
- 6' AC CORD & PLUG (FLAT PLUG STANDARD)
- CUSTOMIZABLE CONFIGURATIONS AND FINISHES
- UL LISTED FOR MOUNTING IN FURNITURE
- 15A

## AC POWER & DATA CONNECTIVITY SOLUTION

M-POWER-1TW-A-BZ5AATP

Specs:

Distributed by

Mormax Company, Inc.
8 Westchester Plaza

Elmsford, NY 10523

 $\mathcal{C}$ 

914-699-0101