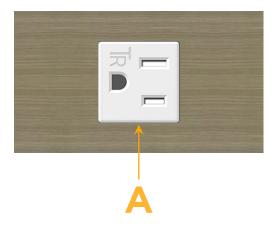

## **Module/Port Options:**

- A Tamper Resistant AC Receptacle
- E USB-A & USB-C (20W)
- M Double USB-A (Fast Charging Ports 18W)
- H HDMI
- 6 CAT 6
- 12 RJ 12
- X Switched AC
- Y 3-Way Switch (Low Voltage)
- V USB-C (45W High Speed Charging Port)
- S USB-C (25W High Speed Charging Port)
- R Switched AC (Rocker Switch)
- **D** Dimmer Switch

sales@mormax.com
mormax.com

TW-A-BZ5AATF

Modules/Ports:

A Tamper Resistant AC Receptacle