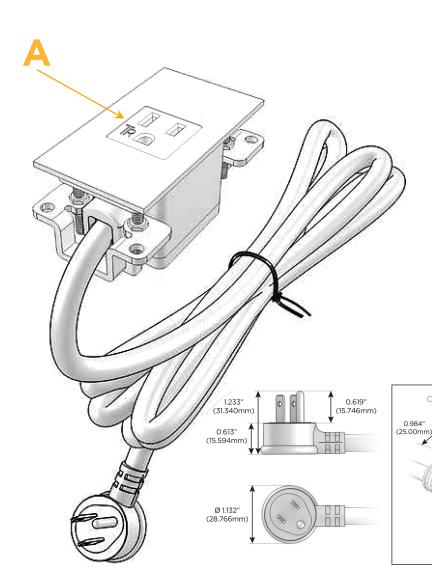

## Plug:

Supplied with Low Profile Flat 45° Angle 120 VAC Plug

Optional Standard Straight 120 VAC Plug

Optional Straight 120 VAC Pass-through Plug

- · CLEAN, COMPACT DESIGN
- STREAMLINED
- LOW PROFILE
- SIDE-EXITING CORDS
- PLUG & PLAY
- 6' AC CORD & PLUG (FLAT PLUG STANDARD)
- CUSTOMIZABLE CONFIGURATIONS AND FINISHES
- UL LISTED FOR MOUNTING IN FURNITURE
- 15A