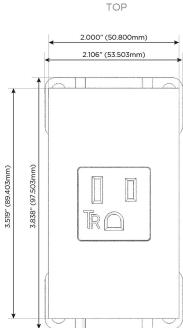

## **Module/Port Options:**

- A Tamper Resistant AC Receptacle
- E USB-A & USB-C (20W)
- M Double USB-A (Fast Charging Ports 18W)
- H HDMI
- 6 CAT 6
- 12 RJ 12
- X Switched AC
- Y 3-Way Switch (Low Voltage)
- V USB-C (45W High Speed Charging Port)
- S USB-C (25W High Speed Charging Port)
- R Switched AC (Rocker Switch)
- **D** Dimmer Switch

sales@mormax.com
mormax.com

TW-A-BZ5AATF

Modules/Ports:

A Tamper Resistant AC Receptacle