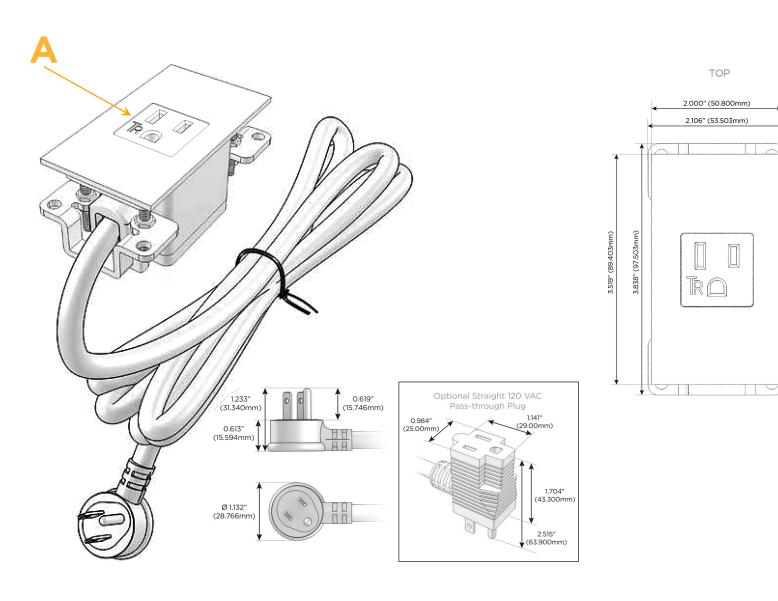

#### Plug:

Supplied with Low Profile Flat 45° Angle 120 VAC Plug

- **Optional Standard Straight 120 VAC Plug**
- Optional Straight 120 VAC Pass-through Plug

- CLEAN, COMPACT DESIGN
- STREAMLINED
- LOW PROFILE
- SIDE-EXITING CORDS
- PLUG & PLAY
- 6' AC CORD & PLUG (FLAT PLUG STANDARD)
- CUSTOMIZABLE CONFIGURATIONS AND FINISHES
- UL LISTED FOR MOUNTING IN FURNITURE
- 15A

## A Tamper Resistant AC Receptacle

Distributed by

Mormax Company, Inc. 8 Westchester Plaza Elmsford, NY 10523 Sales@morma

sales@mormax.com mormax.com

END (150.800mm) (46,744mm) (46,744mm) (1555" (39.503mm)