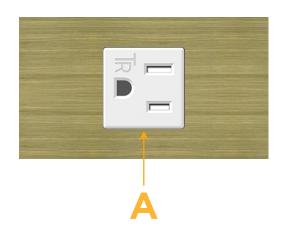

## A Tamper Resistant AC Receptacle

Distributed by

Mormax Company, Inc. 8 Westchester Plaza Elmsford, NY 10523 Sales@morma

sales@mormax.com mormax.com

END (150.800mm) (46,744mm) (46,744mm) (1555" (39.503mm)

### Module/Port Options:

- A Tamper Resistant AC Receptacle
- E USB-A & USB-C (20W)
- M Double USB-A (Fast Charging Ports 18W)
- H HDMI
- 6 CAT 6
- 12 RJ 12
- X Switched AC
- Y 3-Way Switch (Low Voltage)
- V USB-C (45W High Speed Charging Port)
- S USB-C (25W High Speed Charging Port)
- R Switched AC (Rocker Switch)
- D Dimmer Switch