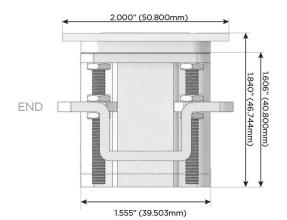

## AC POWER & DATA CONNECTIVITY SOLUTION

M-POWER-1TW-6-WTP

Specs:

Modules/Ports: 6 CAT 6

Distributed by

Mormax Company, Inc. 8 Westchester Plaza Elmsford, NY 10523

C 914-699-0101  $\square$  $\mathscr{S}$ 

sales@mormax.com mormax.com