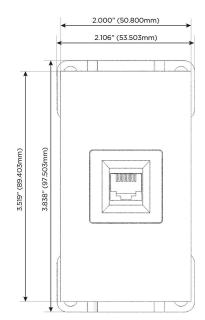

## AC POWER & DATA CONNECTIVITY SOLUTION

M-POWER-1TW-6-WTP

Specs:

Modules/Ports: 6 CAT 6

Distributed by

Mormax Company, Inc. 8 Westchester Plaza Elmsford, NY 10523

C 914-699-0101  $\square$  $\mathscr{S}$ 

sales@mormax.com mormax.com