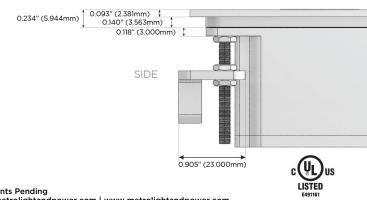

## AC POWER & DATA CONNECTIVITY SOLUTION

M-POWER-1TW-6-WTP

Specs:

Modules/Ports: 6 CAT 6

Distributed by

Mormax Company, Inc. 8 Westchester Plaza Elmsford, NY 10523

C 914-699-0101  $\square$  $\mathscr{S}$ 

sales@mormax.com mormax.com