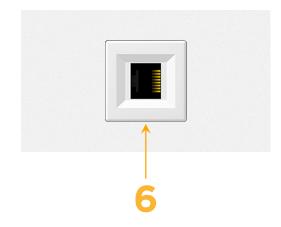

### Module/Port Options:

- **Tamper Resistant AC Receptacle** Α
- USB-A & USB-C (20W) Е
- Double USB-A (Fast Charging Ports 18W) Μ
- HDMI H.
- CAT 6 6
- 12 RJ 12
- X Switched AC
- 3-Way Switch (Low Voltage) Y
- V USB-C (45W High Speed Charging Port)
- S USB-C (25W High Speed Charging Port)
- R Switched AC (Rocker Switch)
- D Dimmer Switch

## AC POWER & DATA CONNECTIVITY SOLUTION

M-POWER-1TW-6-WTP

Specs:

Modules/Ports: 6 CAT 6

Distributed by

Mormax Company, Inc. 8 Westchester Plaza Elmsford, NY 10523

C 914-699-0101  $\square$  $\mathscr{S}$ 

sales@mormax.com mormax.com