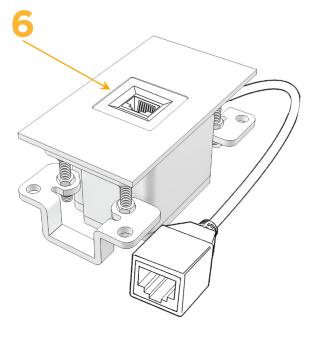

### Module/Port Options:

- **Tamper Resistant AC Receptacle** Α
- USB-A & USB-C (20W) Е
- Double USB-A (Fast Charging Ports 18W) Μ
- HDMI H.
- CAT 6 6
- 12 RJ 12
- X Switched AC
- 3-Way Switch (Low Voltage) Y
- V USB-C (45W High Speed Charging Port)
- S USB-C (25W High Speed Charging Port)
- R Switched AC (Rocker Switch)
- D Dimmer Switch

## AC POWER & DATA CONNECTIVITY SOLUTION

M-POWER-1TW-6-WTP

Specs:

Modules/Ports: 6 CAT 6

Distributed by

Mormax Company, Inc. 8 Westchester Plaza Elmsford, NY 10523

C 914-699-0101  $\square$  $\mathscr{S}$ 

sales@mormax.com mormax.com