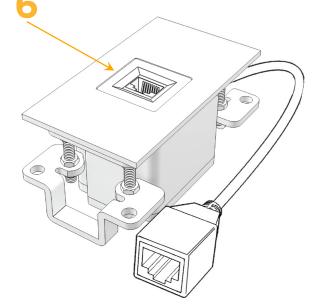

#### Plug:

Supplied with Low Profile Flat 45° Angle 120 VAC Plug

**Optional Standard Straight 120 VAC Plug** 

Optional Straight 120 VAC Pass-through Plug

- CLEAN, COMPACT DESIGN
- STREAMLINED
- LOW PROFILE
- SIDE-EXITING CORDS
- PLUG & PLAY
- 6' AC CORD & PLUG (FLAT PLUG STANDARD)
- CUSTOMIZABLE CONFIGURATIONS AND FINISHES
- UL LISTED FOR MOUNTING IN FURNITURE
- 15A