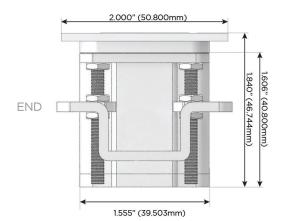

#### Plug:

Supplied with Low Profile Flat 45° Angle 120 VAC Plug

**Optional Standard Straight 120 VAC Plug** 

Optional Straight 120 VAC Pass-through Plug

- CLEAN, COMPACT DESIGN
- STREAMLINED
- LOW PROFILE
- SIDE-EXITING CORDS
- PLUG & PLAY
- 6' AC CORD & PLUG (FLAT PLUG STANDARD)
- CUSTOMIZABLE CONFIGURATIONS AND FINISHES
- UL LISTED FOR MOUNTING IN FURNITURE
- 15A