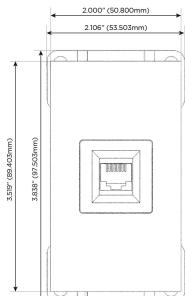

# AC POWER & DATA CONNECTIVITY SOLUTION

M-POWER-1TW-6-SS4TP

Specs:

- Modules/Ports:
- 6 CAT 6

Distributed by

Mormax Company, Inc. 8 Westchester Plaza Elmsford, NY 10523

C 914-699-0101 sales@mormax.com  $\square$  $\mathscr{S}$ 