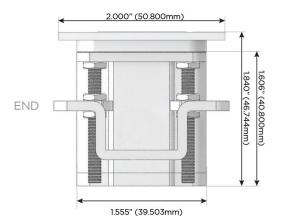

## AC POWER & DATA CONNECTIVITY SOLUTION

M-POWER-1TW-6-BZTP

Specs:

Modules/Ports: 6 CAT 6 Distributed by

Mormax Company, Inc. 8 Westchester Plaza Elmsford, NY 10523 ♦ 914-699-0101
✓ sales@mormax.com

6 mormax.com