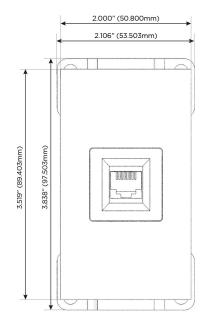

## AC POWER & DATA CONNECTIVITY SOLUTION

M-POWER-1TW-6-BZTP

Specs:

Modules/Ports: 6 CAT 6 Distributed by

Mormax Company, Inc. 8 Westchester Plaza Elmsford, NY 10523 ♦ 914-699-0101
✓ sales@mormax.com

6 mormax.com