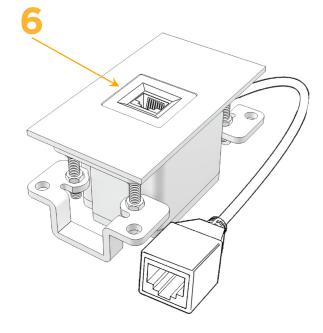

#### Module/Port Options:

- **Tamper Resistant AC Receptacle** Α
- USB-A & USB-C (20W) Е
- Double USB-A (Fast Charging Ports 18W) Μ
- HDMI H.
- CAT 6 6
- 12 RJ 12
- X Switched AC
- 3-Way Switch (Low Voltage) Y
- V USB-C (45W High Speed Charging Port)
- S USB-C (25W High Speed Charging Port)
- R Switched AC (Rocker Switch)
- D Dimmer Switch

## AC POWER & DATA CONNECTIVITY SOLUTION

M-POWER-1TW-6-BZTP

Specs:

Modules/Ports: 6 CAT 6 Distributed by

Mormax Company, Inc. 8 Westchester Plaza Elmsford, NY 10523 ♦ 914-699-0101
✓ sales@mormax.com

6 mormax.com