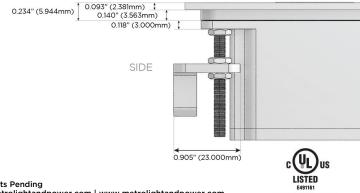

#### Plug:

Supplied with Low Profile Flat 45° Angle 120 VAC Plug

- **Optional Standard Straight 120 VAC Plug**
- Optional Straight 120 VAC Pass-through Plug

- CLEAN, COMPACT DESIGN
- STREAMLINED
- LOW PROFILE
- SIDE-EXITING CORDS
- PLUG & PLAY
- 6' AC CORD & PLUG (FLAT PLUG STANDARD)
- CUSTOMIZABLE CONFIGURATIONS AND FINISHES
- UL LISTED FOR MOUNTING IN FURNITURE
- 15A