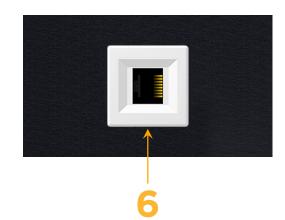

# AC POWER & DATA CONNECTIVITY SOLUTION

M-POWER-1TW-6-BATP

Specs:

- Modules/Ports:
- 6 CAT 6

Distributed by

Mormax Company, Inc. 8 Westchester Plaza Elmsford, NY 10523

C 914-699-0101  $\square$  $\mathscr{S}$ 