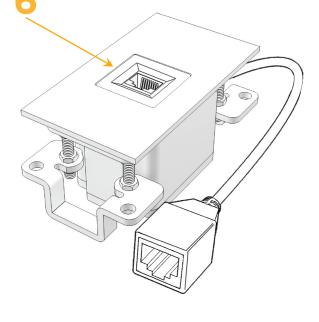

# AC POWER & DATA CONNECTIVITY SOLUTION

M-POWER-1TW-6-BATP

Specs:

- Modules/Ports:
- 6 CAT 6

Distributed by

Mormax Company, Inc. 8 Westchester Plaza Elmsford, NY 10523

C 914-699-0101  $\square$  $\mathscr{S}$ 