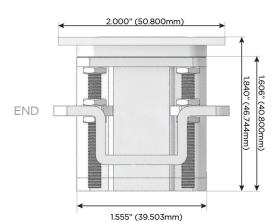

# AC POWER & DATA CONNECTIVITY SOLUTION

M-POWER-1TW-6-BATP

Specs:

- Modules/Ports:
- 6 CAT 6

Distributed by

Mormax Company, Inc. 8 Westchester Plaza Elmsford, NY 10523

C 914-699-0101  $\square$  $\mathscr{S}$ 