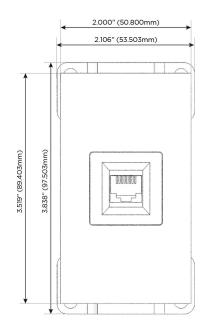

# AC POWER & DATA CONNECTIVITY SOLUTION

M-POWER-1TW-6-BATP

Specs:

- Modules/Ports:
- 6 CAT 6

Distributed by

Mormax Company, Inc. 8 Westchester Plaza Elmsford, NY 10523

C 914-699-0101  $\square$  $\mathscr{S}$ 