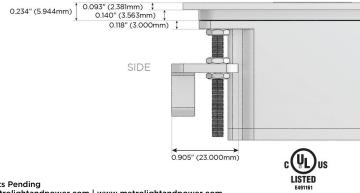

# AC POWER & DATA CONNECTIVITY SOLUTION

M-POWER-1TW-6-BATP

Specs:

- Modules/Ports:
- 6 CAT 6

Distributed by

Mormax Company, Inc. 8 Westchester Plaza Elmsford, NY 10523

C 914-699-0101  $\square$  $\mathscr{S}$ 