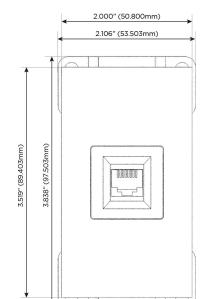

# AC POWER & DATA CONNECTIVITY SOLUTION

M-POWER-1TW-6-B2ATP

Specs:

Modules/Ports: 6 CAT 6

Distributed by

Mormax Company, Inc. 8 Westchester Plaza Elmsford, NY 10523

C 914-699-0101  $\square$  $\mathscr{S}$ 