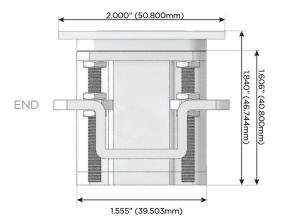

# AC POWER & DATA CONNECTIVITY SOLUTION

M-POWER-1TW-6-B2ATP

Specs:

Modules/Ports: 6 CAT 6

Distributed by

Mormax Company, Inc. 8 Westchester Plaza Elmsford, NY 10523

C 914-699-0101  $\square$  $\mathscr{S}$ 