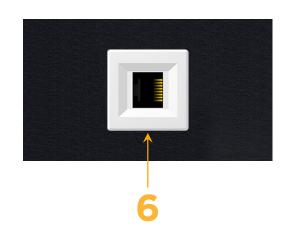

# AC POWER & DATA CONNECTIVITY SOLUTION

M-POWER-1TW-6-B2ATP

Specs:

Modules/Ports: 6 CAT 6

Distributed by

Mormax Company, Inc. 8 Westchester Plaza Elmsford, NY 10523

C 914-699-0101  $\square$  $\mathscr{S}$ 