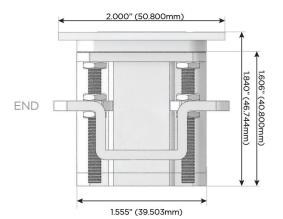

# AC POWER & DATA CONNECTIVITY SOLUTION

M-POWER-1TW-12-SS8TP

Specs:

Modules/Ports: 12 RJ 12

Distributed by

Mormax Company, Inc. 8 Westchester Plaza Elmsford, NY 10523

C 914-699-0101 sales@mormax.com  $\square$  $\mathscr{S}$ 