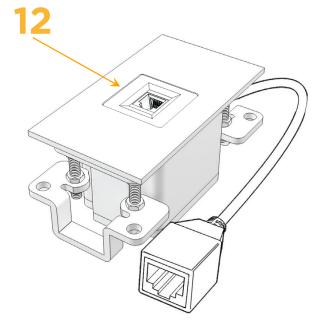

### Module/Port Options:

- A Tamper Resistant AC Receptacle
- E USB-A & USB-C (20W)
- M Double USB-A (Fast Charging Ports 18W)
- H HDMI
- 6 CAT 6
- 12 RJ 12
- X Switched AC
- Y 3-Way Switch (Low Voltage)
- V USB-C (45W High Speed Charging Port)
- S USB-C (25W High Speed Charging Port)
- R Switched AC (Rocker Switch)
- D Dimmer Switch

# AC POWER & DATA CONNECTIVITY SOLUTION

M-POWER-1TW-12-SS8TP

Specs:

Modules/Ports: 12 RJ 12

Distributed by

Mormax Company, Inc. 8 Westchester Plaza Elmsford, NY 10523

C 914-699-0101 sales@mormax.com  $\square$  $\mathscr{S}$ 