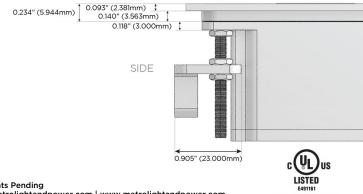

#### Plug:

Supplied with Low Profile Flat 45° Angle 120 VAC Plug

- **Optional Standard Straight 120 VAC Plug**
- Optional Straight 120 VAC Pass-through Plug

- CLEAN, COMPACT DESIGN
- STREAMLINED
- LOW PROFILE
- SIDE-EXITING CORDS
- PLUG & PLAY
- 6' AC CORD & PLUG (FLAT PLUG STANDARD)
- CUSTOMIZABLE CONFIGURATIONS AND FINISHES
- UL LISTED FOR MOUNTING IN FURNITURE
- 15A