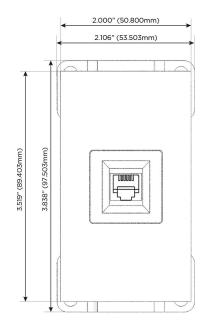

# AC POWER & DATA CONNECTIVITY SOLUTION

M-POWER-1TW-12-SS8TP

Specs:

Modules/Ports: 12 RJ 12

Distributed by

Mormax Company, Inc. 8 Westchester Plaza Elmsford, NY 10523

C 914-699-0101 sales@mormax.com  $\square$  $\mathscr{S}$ 