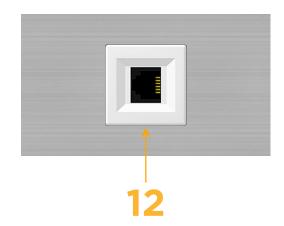

### Module/Port Options:

- A Tamper Resistant AC Receptacle
- E USB-A & USB-C (20W)
- M Double USB-A (Fast Charging Ports 18W)
- H HDMI
- 6 CAT 6
- 12 RJ 12
- X Switched AC
- Y 3-Way Switch (Low Voltage)
- V USB-C (45W High Speed Charging Port)
- S USB-C (25W High Speed Charging Port)
- R Switched AC (Rocker Switch)
- D Dimmer Switch

# AC POWER & DATA CONNECTIVITY SOLUTION

M-POWER-1TW-12-SS4TP

Specs:

Modules/Ports: 12 RJ 12

Distributed by

Mormax Company, Inc. 8 Westchester Plaza Elmsford, NY 10523

C 914-699-0101  $\square$  $\mathscr{S}$ 