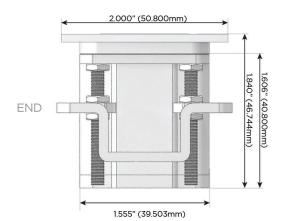

# AC POWER & DATA CONNECTIVITY SOLUTION

M-POWER-1TW-12-SS4TP

Specs:

Modules/Ports: 12 RJ 12

Distributed by

Mormax Company, Inc. 8 Westchester Plaza Elmsford, NY 10523

C 914-699-0101  $\square$  $\mathscr{S}$ 