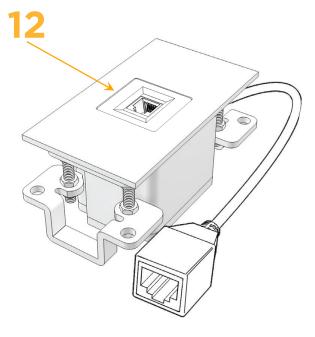

### Module/Port Options:

- A Tamper Resistant AC Receptacle
- E USB-A & USB-C (20W)
- M Double USB-A (Fast Charging Ports 18W)
- H HDMI
- 6 CAT 6
- 12 RJ 12
- X Switched AC
- Y 3-Way Switch (Low Voltage)
- V USB-C (45W High Speed Charging Port)
- S USB-C (25W High Speed Charging Port)
- R Switched AC (Rocker Switch)
- D Dimmer Switch

# AC POWER & DATA CONNECTIVITY SOLUTION

M-POWER-1TW-12-SS4TP

Specs:

Modules/Ports: 12 RJ 12

Distributed by

Mormax Company, Inc. 8 Westchester Plaza Elmsford, NY 10523

C 914-699-0101  $\square$  $\mathscr{S}$ 