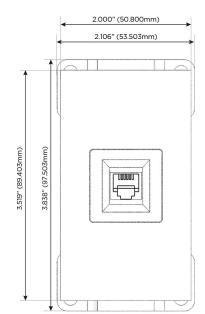

# AC POWER & DATA CONNECTIVITY SOLUTION

M-POWER-1TW-12-SS4TP

Specs:

Modules/Ports: 12 RJ 12

Distributed by

Mormax Company, Inc. 8 Westchester Plaza Elmsford, NY 10523

C 914-699-0101  $\square$  $\mathscr{S}$ 