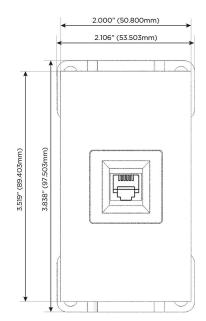

M-POWER-1TW-12-CUATP

Specs:

Modules/Ports: 12 RJ 12

Distributed by

Mormax Company, Inc. 8 Westchester Plaza Elmsford, NY 10523

C 914-699-0101  $\square$  $\mathscr{S}$ 

sales@mormax.com mormax.com

1.555" (39.503mm)