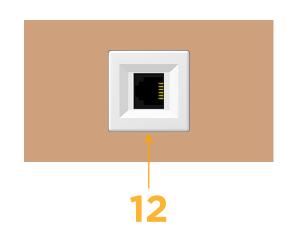

M-POWER-1TW-12-CUATP

Specs:

Modules/Ports: 12 RJ 12

Distributed by

Mormax Company, Inc. 8 Westchester Plaza Elmsford, NY 10523

C 914-699-0101  $\square$  $\mathscr{S}$ 

sales@mormax.com mormax.com

1.555" (39.503mm)