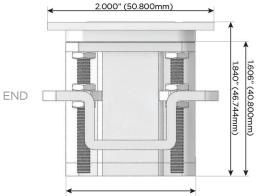

M-POWER-1TW-12-CUATP

Specs:

Modules/Ports: 12 RJ 12

Distributed by

Mormax Company, Inc. 8 Westchester Plaza Elmsford, NY 10523

C 914-699-0101  $\square$  $\mathscr{S}$ 

sales@mormax.com mormax.com

1.555" (39.503mm)