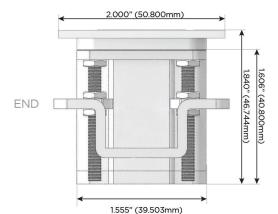

M-POWER-1TW-12-BZATP

Specs:

Modules/Ports:

12 RJ 12

Mormax Company, Inc. 8 Westchester Plaza Elmsford, NY 10523

C 914-699-0101  $\square$  $\mathscr{S}$ 

sales@mormax.com mormax.com

TOP