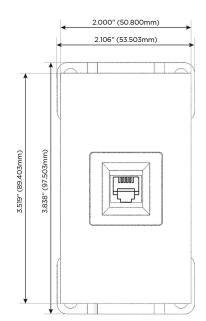

M-POWER-1TW-12-BZATP

Specs:

Modules/Ports:

12 RJ 12

Mormax Company, Inc. 8 Westchester Plaza Elmsford, NY 10523

C 914-699-0101  $\square$  $\mathscr{S}$ 

sales@mormax.com mormax.com

TOP