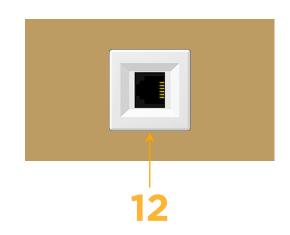

### Module/Port Options:

- A Tamper Resistant AC Receptacle
- E USB-A & USB-C (20W)
- M Double USB-A (Fast Charging Ports 18W)
- H HDMI
- 6 CAT 6
- 12 RJ 12
- X Switched AC
- Y 3-Way Switch (Low Voltage)
- V USB-C (45W High Speed Charging Port)
- S USB-C (25W High Speed Charging Port)
- R Switched AC (Rocker Switch)
- D Dimmer Switch

M-POWER-1TW-12-BZATP

Specs:

Modules/Ports:

12 RJ 12

Mormax Company, Inc. 8 Westchester Plaza Elmsford, NY 10523

C 914-699-0101  $\square$  $\mathscr{S}$ 

sales@mormax.com mormax.com

TOP