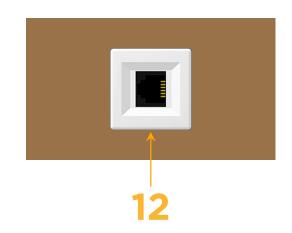

M-POWER-1TW-12-BZ5ATP

Specs:

Modules/Ports:

12 RJ 12

Distributed by

Mormax Company, Inc. 8 Westchester Plaza Elmsford, NY 10523

C 914-699-0101  $\square$  $\mathscr{S}$ 

sales@mormax.com mormax.com