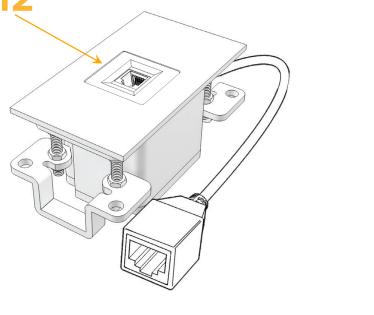

## Module/Port Options:

- A Tamper Resistant AC Receptacle
- E USB-A & USB-C (20W)
- M Double USB-A (Fast Charging Ports 18W)
- H HDMI
- 6 CAT 6
- 12 RJ 12
- X Switched AC
- Y 3-Way Switch (Low Voltage)
- V USB-C (45W High Speed Charging Port)
- S USB-C (25W High Speed Charging Port)
- R Switched AC (Rocker Switch)
- D Dimmer Switch