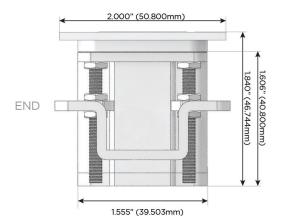

M-POWER-1TW-12-BZ5ATP

Specs:

Modules/Ports:

12 RJ 12

Distributed by

Mormax Company, Inc. 8 Westchester Plaza Elmsford, NY 10523

C 914-699-0101  $\square$  $\mathscr{S}$ 

sales@mormax.com mormax.com