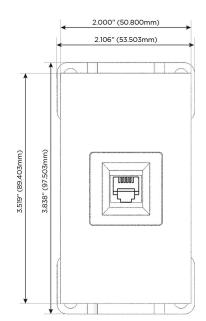

M-POWER-1TW-12-BZ5ATP

Specs:

Modules/Ports:

12 RJ 12

Distributed by

Mormax Company, Inc. 8 Westchester Plaza Elmsford, NY 10523

C 914-699-0101  $\square$  $\mathscr{S}$ 

sales@mormax.com mormax.com