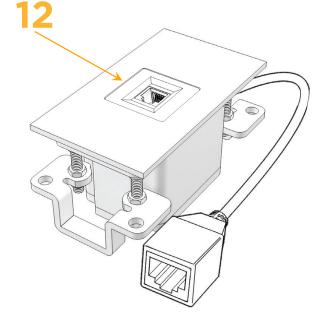

#### Module/Port Options:

- **Tamper Resistant AC Receptacle** Α
- USB-A & USB-C (20W) Е
- Double USB-A (Fast Charging Ports 18W) Μ
- HDMI H.
- CAT 6 6
- 12 RJ 12
- X Switched AC
- 3-Way Switch (Low Voltage) Y
- V USB-C (45W High Speed Charging Port)
- S USB-C (25W High Speed Charging Port)
- R Switched AC (Rocker Switch)
- D Dimmer Switch

# AC POWER & DATA CONNECTIVITY SOLUTION

M-POWER-1TW-12-BTP

Specs:

Modules/Ports: 12 RJ 12

Distributed by

Mormax Company, Inc. 8 Westchester Plaza Elmsford, NY 10523

C 914-699-0101  $\square$  $\mathscr{S}$ 