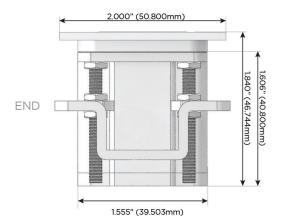

# AC POWER & DATA CONNECTIVITY SOLUTION

M-POWER-1TW-12-BTP

Specs:

Modules/Ports: 12 RJ 12

Distributed by

Mormax Company, Inc. 8 Westchester Plaza Elmsford, NY 10523

C 914-699-0101  $\square$  $\mathscr{S}$ 