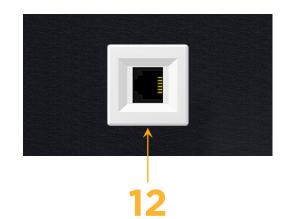

#### Module/Port Options:

- **Tamper Resistant AC Receptacle** Α
- USB-A & USB-C (20W) Е
- Double USB-A (Fast Charging Ports 18W) Μ
- HDMI H.
- CAT 6 6
- 12 RJ 12
- X Switched AC
- 3-Way Switch (Low Voltage) Y
- V USB-C (45W High Speed Charging Port)
- S USB-C (25W High Speed Charging Port)
- R Switched AC (Rocker Switch)
- D Dimmer Switch

# AC POWER & DATA CONNECTIVITY SOLUTION

M-POWER-1TW-12-BTP

Specs:

Modules/Ports: 12 RJ 12

Distributed by

Mormax Company, Inc. 8 Westchester Plaza Elmsford, NY 10523

C 914-699-0101  $\square$  $\mathscr{S}$ 