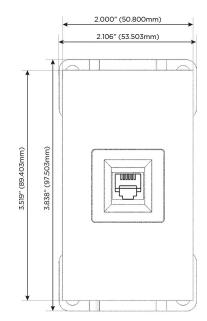

# AC POWER & DATA CONNECTIVITY SOLUTION

M-POWER-1TW-12-BTP

Specs:

Modules/Ports: 12 RJ 12

Distributed by

Mormax Company, Inc. 8 Westchester Plaza Elmsford, NY 10523

C 914-699-0101  $\square$  $\mathscr{S}$ 