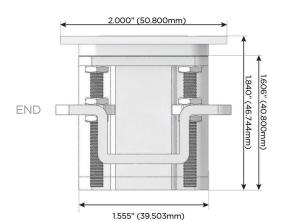

# AC POWER & DATA CONNECTIVITY SOLUTION

M-POWER-1TW-12-BRATP

Specs:

Modules/Ports: 12 RJ 12

Distributed by

Mormax Company, Inc. 8 Westchester Plaza Elmsford, NY 10523

C 914-699-0101 sales@mormax.com  $\square$  $\mathscr{S}$ 