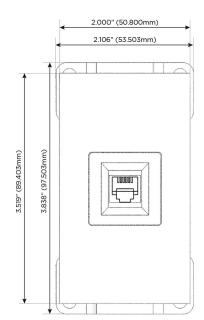

# AC POWER & DATA CONNECTIVITY SOLUTION

M-POWER-1TW-12-BRATP

Specs:

Modules/Ports: 12 RJ 12

Distributed by

Mormax Company, Inc. 8 Westchester Plaza Elmsford, NY 10523

C 914-699-0101 sales@mormax.com  $\square$  $\mathscr{S}$ 