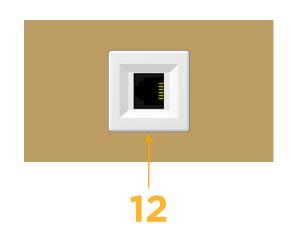

### Module/Port Options:

- A Tamper Resistant AC Receptacle
- E USB-A & USB-C (20W)
- M Double USB-A (Fast Charging Ports 18W)
- H HDMI
- 6 CAT 6
- 12 RJ 12
- X Switched AC
- Y 3-Way Switch (Low Voltage)
- V USB-C (45W High Speed Charging Port)
- S USB-C (25W High Speed Charging Port)
- R Switched AC (Rocker Switch)
- D Dimmer Switch

# AC POWER & DATA CONNECTIVITY SOLUTION

M-POWER-1TW-12-BRATP

Specs:

Modules/Ports: 12 RJ 12

Distributed by

Mormax Company, Inc. 8 Westchester Plaza Elmsford, NY 10523

C 914-699-0101 sales@mormax.com  $\square$  $\mathscr{S}$ 