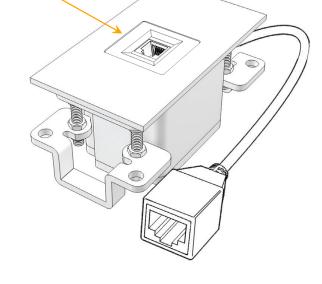

#### Plug:

Supplied with Low Profile Flat 45° Angle 120 VAC Plug

- **Optional Standard Straight 120 VAC Plug**
- Optional Straight 120 VAC Pass-through Plug

- CLEAN, COMPACT DESIGN
- STREAMLINED
- LOW PROFILE
- SIDE-EXITING CORDS
- PLUG & PLAY
- 6' AC CORD & PLUG (FLAT PLUG STANDARD)
- CUSTOMIZABLE CONFIGURATIONS AND FINISHES
- UL LISTED FOR MOUNTING IN FURNITURE
- 15A