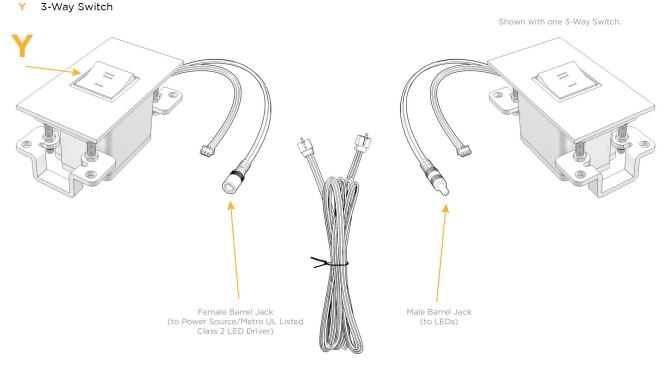

#### **Module/Port Options:**

- A Tamper Resistant AC Receptacle
- E USB-A & USB-C (20W)
- M Double USB-A (Fast Charging Ports 18W)
- H HDMI
- 6 CAT 6
- 12 RJ 12
- X Switched AC
- Y 3-Way Switch (Low Voltage)
- V USB-C (45W High Speed Charging Port)
- S USB-C (25W High Speed Charging Port)
- R Switched AC (Rocker Switch)
- Dimmer Switch

 $\triangle$ 

UL LISTED AND APPROVED FOR USE ONLY WITH METRO LIGHT & POWER'S UL LISTED LEDS & CLASS 2 UL LISTED LED DRIVERS

# Distributed by

Mormax Company, Inc. 8 Westchester Plaza

Elmsford, NY 10523

914-699-0101

sales@mormax.com mormax.com

13 ft Connection Wire (connects the two outlets together)

END