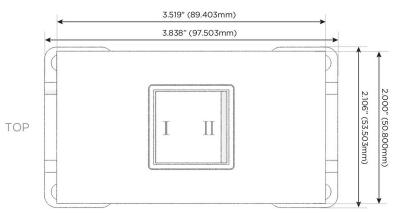

#### **Module/Port Options:**

- A Tamper Resistant AC Receptacle
- E USB-A & USB-C (20W)
- M Double USB-A (Fast Charging Ports 18W)
- H HDMI
- 6 CAT 6
- 12 RJ 12
- X Switched AC
- Y 3-Way Switch (Low Voltage)
- V USB-C (45W High Speed Charging Port)
- S USB-C (25W High Speed Charging Port)
- R Switched AC (Rocker Switch)
- Dimmer Switch