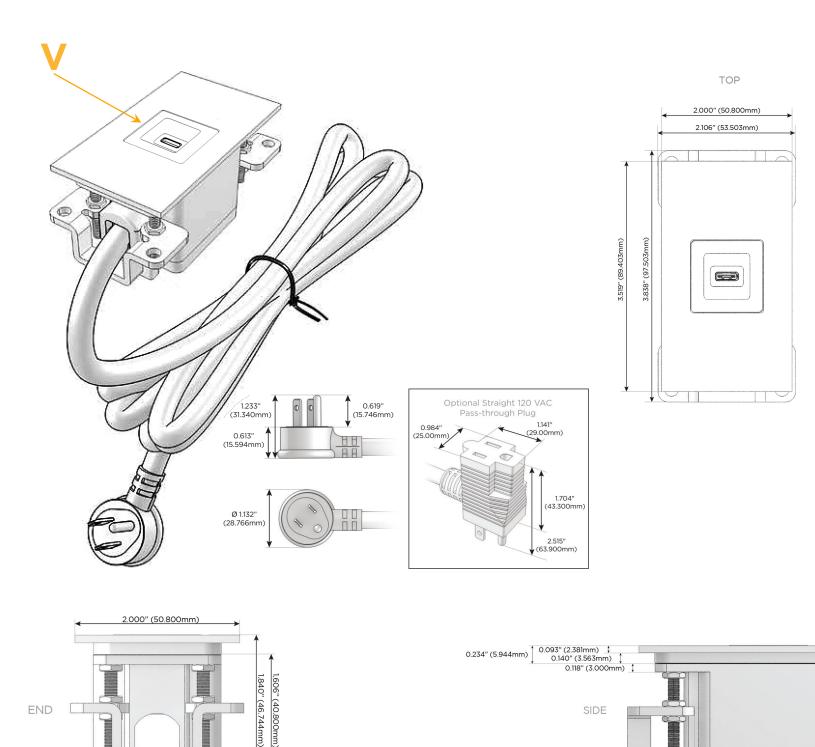

## Module/Port Options:

- **Tamper Resistant AC Receptacle** Α
- USB-A & USB-C (20W) Е
- Double USB-A (Fast Charging Ports 18W) Μ
- HDMI H.
- CAT 6 6
- 12 RJ 12
- X Switched AC
- 3-Way Switch (Low Voltage) Y
- V USB-C (45W High Speed Charging Port)
- S USB-C (25W High Speed Charging Port)
- R Switched AC (Rocker Switch)
- D Dimmer Switch

#### Plug:

Supplied with Low Profile Flat 45° Angle 120 VAC Plug

- **Optional Standard Straight 120 VAC Plug**
- Optional Straight 120 VAC Pass-through Plug

- CLEAN, COMPACT DESIGN
- STREAMLINED
- LOW PROFILE
- SIDE-EXITING CORDS
- PLUG & PLAY
- 6' AC CORD & PLUG (FLAT PLUG STANDARD)
- CUSTOMIZABLE CONFIGURATIONS AND FINISHES
- UL LISTED FOR MOUNTING IN FURNITURE
- 15A

# AC POWER & DATA CONNECTIVITY SOLUTION

M-POWER-1TT2-V-T2ATP

Specs:

END

### Modules/Ports:

V USB-C (45W High Speed Charging Port) Distributed by

Mormax Company, Inc. 8 Westchester Plaza Elmsford, NY 10523

SIDE

0.905" (23.000mm)

C 914-699-0101  $\square$ 

sales@mormax.com mormax.com