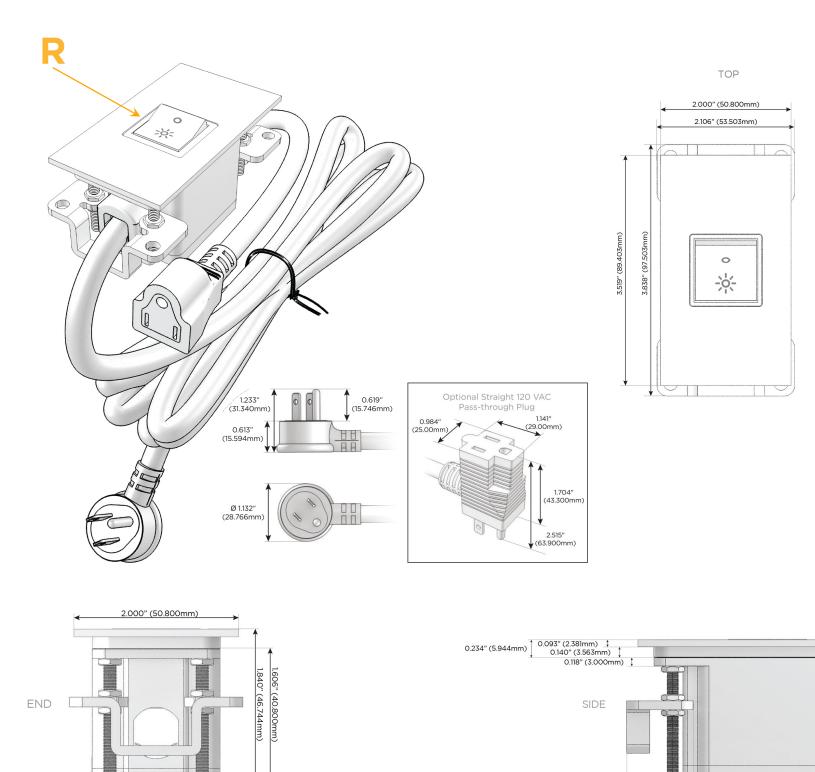

#### Plug:

Supplied with Low Profile Flat 45° Angle 120 VAC Plug

- **Optional Standard Straight 120 VAC Plug**
- Optional Straight 120 VAC Pass-through Plug

- CLEAN, COMPACT DESIGN
- STREAMLINED
- LOW PROFILE
- SIDE-EXITING CORDS
- PLUG & PLAY
- 6' AC CORD & PLUG (FLAT PLUG STANDARD)
- CUSTOMIZABLE CONFIGURATIONS AND FINISHES
- UL LISTED FOR MOUNTING IN FURNITURE
- 15A

## AC POWER & DATA CONNECTIVITY SOLUTION

M-POWER-1TT2-R-T2ATP

Specs:

### Modules/Ports:

1.555" (39.503mm)

# R Switched AC (Rocker Switch)

Distributed by

Mormax Company, Inc. 8 Westchester Plaza Elmsford, NY 10523

C 914-699-0101  $\square$ 

sales@mormax.com mormax.com

0.905" (23.000mm)

© 2024 Metro Light & Power, LLC. All rights reserved. US Patent No(s) 10,841,990; 10,847,959; other Patents Pending Metro Light & Power, LLC | 11 Smith St Englewood, NJ 07631 | T: 201-416-4160 | F: 208-979-4613 | info@metrolightandpower.com | www.metrolightandpower.com