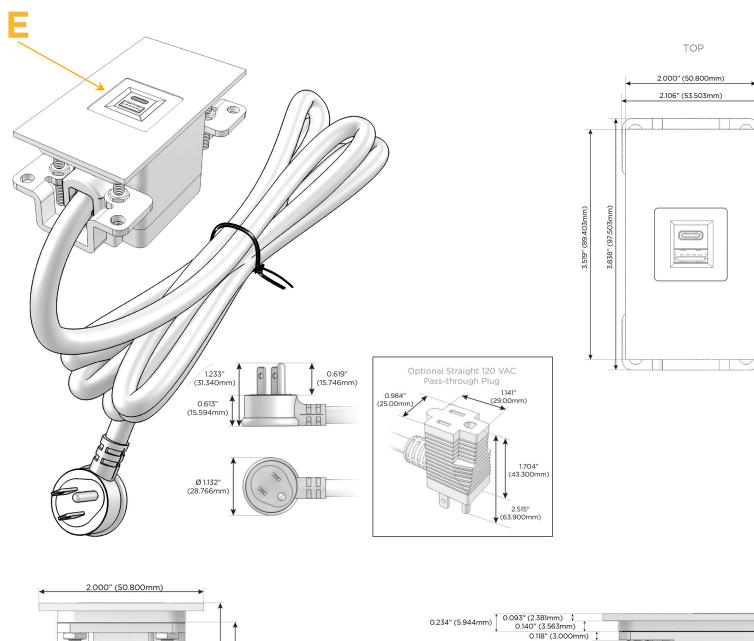

# Modules/Ports: E USB-A & USB-C (20W)

Distributed by

Mormax Company, Inc. 8 Westchester Plaza Elmsford, NY 10523

C 914-699-0101  $\square$  $\bar{\mathscr{O}}$ 

sales@mormax.com mormax.com

SIDE

WER DISTR

1.606" (40.800mm) 1.840" (46.744mm) END 1.555" (39.503mm)

### Module/Port Options:

- **Tamper Resistant AC Receptacle** Α
- USB-A & USB-C (20W) Е
- Double USB-A (Fast Charging Ports 18W) M
- HDMI H.
- CAT 6 6
- 12 RJ 12
- X Switched AC
- 3-Way Switch (Low Voltage) Y
- V USB-C (45W High Speed Charging Port)
- S USB-C (25W High Speed Charging Port)
- R Switched AC (Rocker Switch)
- D Dimmer Switch

#### Plug:

Supplied with Low Profile Flat 45° Angle 120 VAC Plug

- **Optional Standard Straight 120 VAC Plug**
- Optional Straight 120 VAC Pass-through Plug

- CLEAN, COMPACT DESIGN
- STREAMLINED
- LOW PROFILE
- SIDE-EXITING CORDS
- PLUG & PLAY
- 6' AC CORD & PLUG (FLAT PLUG STANDARD)
- CUSTOMIZABLE CONFIGURATIONS AND FINISHES
- UL LISTED FOR MOUNTING IN FURNITURE
- 15A