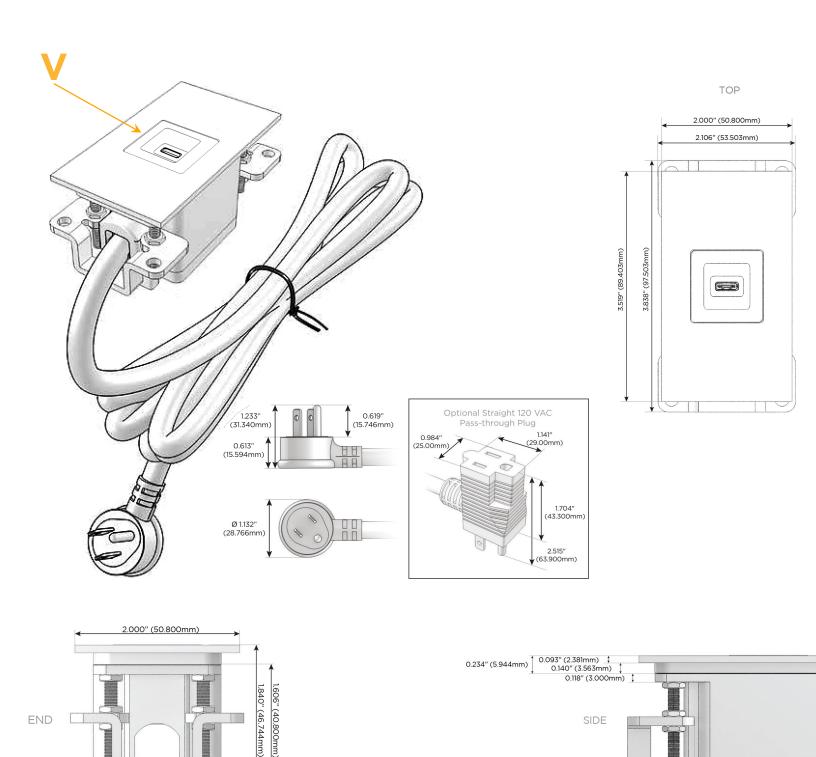

# AC POWER & DATA CONNECTIVITY SOLUTION

M-POWER-1TS2-V-S2ATP

Specs:

END

1.555" (39.503mm)

## Modules/Ports:

V USB-C (45W High Speed Charging Port) Distributed by

Mormax Company, Inc. 8 Westchester Plaza Elmsford, NY 10523

SIDE

0.905" (23.000mm)

C 914-699-0101  $\square$ 

sales@mormax.com mormax.com