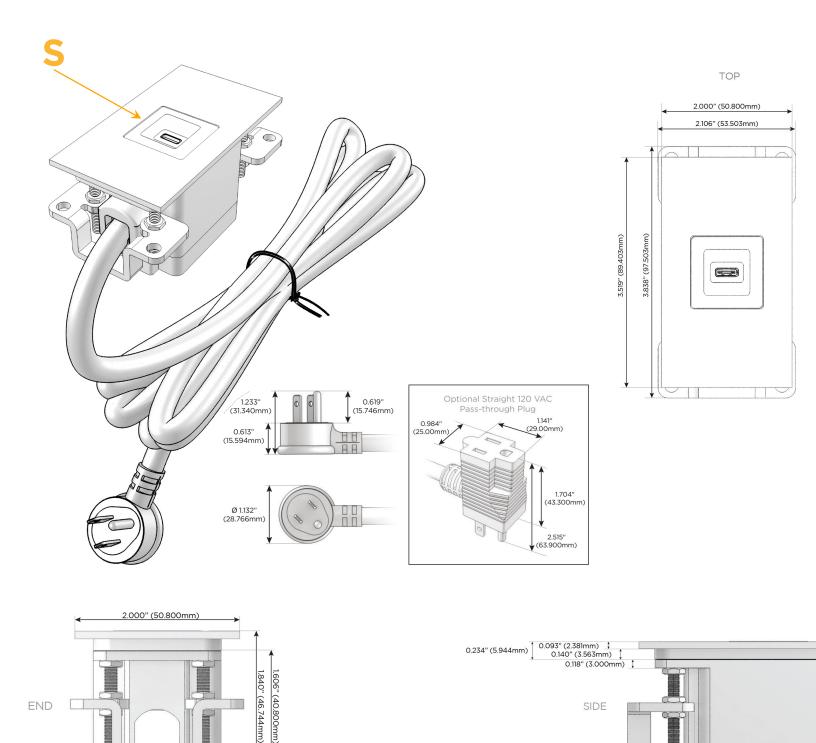

#### Plug:

Supplied with Low Profile Flat 45° Angle 120 VAC Plug

**Optional Standard Straight 120 VAC Plug** 

Optional Straight 120 VAC Pass-through Plug

- CLEAN, COMPACT DESIGN
- STREAMLINED
- LOW PROFILE
- SIDE-EXITING CORDS
- PLUG & PLAY
- 6' AC CORD & PLUG (FLAT PLUG STANDARD)
- CUSTOMIZABLE CONFIGURATIONS AND FINISHES
- UL LISTED FOR MOUNTING IN FURNITURE
- 15A

## AC POWER & DATA CONNECTIVITY SOLUTION

M-POWER-1TS2-S-S2ATP

Specs:

END

1.555" (39.503mm)

# S USB-C (25W High Speed Charging Port)

Distributed by

Mormax Company, Inc. 8 Westchester Plaza Elmsford, NY 10523

C 914-699-0101  $\square$ 

sales@mormax.com mormax.com

SIDE

© 2024 Metro Light & Power, LLC. All rights reserved. US Patent No(s) 10,841,990; 10,847,959; other Patents Pending Metro Light & Power, LLC | 11 Smith St Englewood, NJ 07631 | T: 201-416-4160 | F: 208-979-4613 | info@metrolightandpower.com | www.metrolightandpower.com