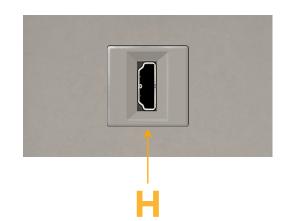

#### Module/Port Options:

- A Tamper Resistant AC Receptacle
- E USB-A & USB-C (20W)
- M Double USB-A (Fast Charging Ports 18W)
- H HDMI
- 6 CAT 6
- 12 RJ 12
- X Switched AC
- Y 3-Way Switch (Low Voltage)
- V USB-C (45W High Speed Charging Port)
- S USB-C (25W High Speed Charging Port)
- R Switched AC (Rocker Switch)
- D Dimmer Switch

# AC POWER & DATA CONNECTIVITY SOLUTION

M-POWER-1TS2-H-S2ATP

Specs:

- Modules/Ports:
- H HDMI

Distributed by

Mormax Company, Inc. 8 Westchester Plaza Elmsford, NY 10523

C 914-699-0101 sales@mormax.com  $\square$  $\mathscr{S}$ 