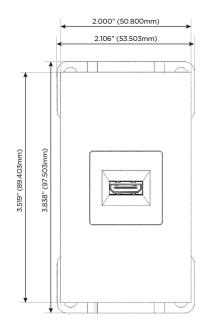

# AC POWER & DATA CONNECTIVITY SOLUTION

M-POWER-1TS2-H-S2ATP

Specs:

- Modules/Ports:
- H HDMI

Distributed by

Mormax Company, Inc. 8 Westchester Plaza Elmsford, NY 10523

C 914-699-0101 sales@mormax.com  $\square$  $\mathscr{S}$ 