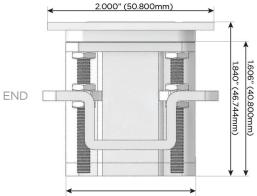

mormax.com

1.555" (39.503mm)

WER DISTR

© 2024 Metro Light & Power, LLC. All rights reserved. US Patent No(s) 10,841,990; 10,847,959; other Patents Pending Metro Light & Power, LLC | 11 Smith St Englewood, NJ 07631 | T: 201-416-4160 | F: 208-979-4613 | info@metrolightandpower.com | www.metrolightandpower.com