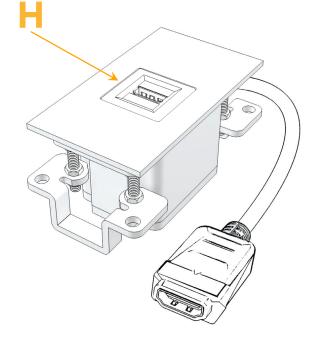

#### Module/Port Options:

- A Tamper Resistant AC Receptacle
- E USB-A & USB-C (20W)
- M Double USB-A (Fast Charging Ports 18W)
- H HDMI
- 6 CAT 6
- 12 RJ 12
- X Switched AC
- Y 3-Way Switch (Low Voltage)
- V USB-C (45W High Speed Charging Port)
- S USB-C (25W High Speed Charging Port)
- R Switched AC (Rocker Switch)
- D Dimmer Switch

# AC POWER & DATA CONNECTIVITY SOLUTION

M-POWER-1TS2-H-S2ATP

Specs:

- Modules/Ports:
- H HDMI

Distributed by

Mormax Company, Inc. 8 Westchester Plaza Elmsford, NY 10523

C 914-699-0101 sales@mormax.com  $\square$  $\mathscr{S}$ 