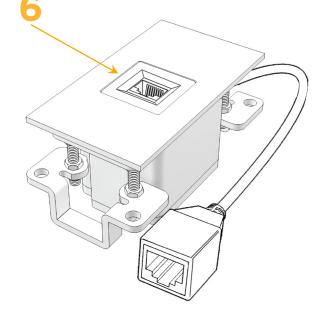

#### Module/Port Options:

- A Tamper Resistant AC Receptacle
- E USB-A & USB-C (20W)
- M Double USB-A (Fast Charging Ports 18W)
- H HDMI
- 6 CAT 6
- 12 RJ 12
- X Switched AC
- Y 3-Way Switch (Low Voltage)
- V USB-C (45W High Speed Charging Port)
- S USB-C (25W High Speed Charging Port)
- R Switched AC (Rocker Switch)
- D Dimmer Switch

#### Plug:

Supplied with Low Profile Flat 45° Angle 120 VAC Plug

- **Optional Standard Straight 120 VAC Plug**
- Optional Straight 120 VAC Pass-through Plug

- CLEAN, COMPACT DESIGN
- STREAMLINED
- LOW PROFILE
- SIDE-EXITING CORDS
- PLUG & PLAY
- 6' AC CORD & PLUG (FLAT PLUG STANDARD)
- CUSTOMIZABLE CONFIGURATIONS AND FINISHES
- UL LISTED FOR MOUNTING IN FURNITURE
- 15A

# AC POWER & DATA CONNECTIVITY SOLUTION

M-POWER-1TS2-6-S2ATP

Specs:

6 CAT 6

Modules/Ports:

Distributed by

Mormax Company, Inc. 8 Westchester Plaza Elmsford, NY 10523

C 914-699-0101  $\square$  $\mathscr{S}$ 