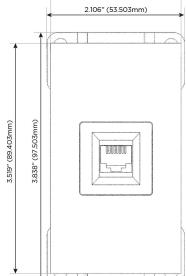

#### Module/Port Options:

- A Tamper Resistant AC Receptacle
- E USB-A & USB-C (20W)
- M Double USB-A (Fast Charging Ports 18W)
- H HDMI
- 6 CAT 6
- 12 RJ 12
- X Switched AC
- Y 3-Way Switch (Low Voltage)
- V USB-C (45W High Speed Charging Port)
- S USB-C (25W High Speed Charging Port)
- R Switched AC (Rocker Switch)
- D Dimmer Switch

# AC POWER & DATA CONNECTIVITY SOLUTION

M-POWER-1TS2-6-S2ATP

Specs:

6 CAT 6

Modules/Ports:

Distributed by

Mormax Company, Inc. 8 Westchester Plaza Elmsford, NY 10523

C 914-699-0101  $\square$  $\mathscr{S}$ 