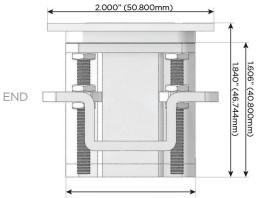

# AC POWER & DATA CONNECTIVITY SOLUTION

M-POWER-1TS2-6-S2ATP

Specs:

6 CAT 6

Modules/Ports:

Distributed by

Mormax Company, Inc. 8 Westchester Plaza Elmsford, NY 10523

C 914-699-0101  $\square$  $\mathscr{S}$ 