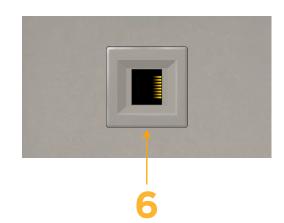

#### Module/Port Options:

- A Tamper Resistant AC Receptacle
- E USB-A & USB-C (20W)
- M Double USB-A (Fast Charging Ports 18W)
- H HDMI
- 6 CAT 6
- 12 RJ 12
- X Switched AC
- Y 3-Way Switch (Low Voltage)
- V USB-C (45W High Speed Charging Port)
- S USB-C (25W High Speed Charging Port)
- R Switched AC (Rocker Switch)
- D Dimmer Switch

# AC POWER & DATA CONNECTIVITY SOLUTION

M-POWER-1TS2-6-S2ATP

Specs:

6 CAT 6

Modules/Ports:

Distributed by

Mormax Company, Inc. 8 Westchester Plaza Elmsford, NY 10523

C 914-699-0101  $\square$  $\mathscr{S}$ 